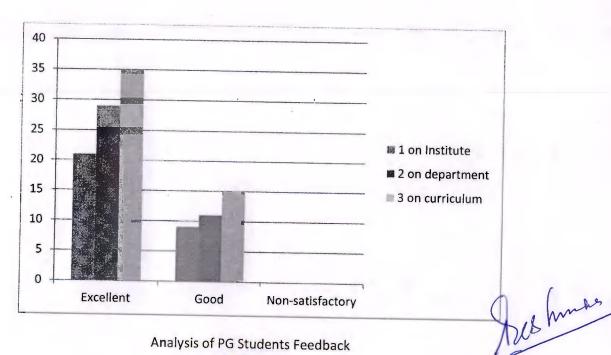

#### Analysis Report 2021-22

| Sr.No | Feedback on   | Excellent | Good | Non-satisfactory |
|-------|---------------|-----------|------|------------------|
| 1     | on Institute  | 21        | 09   | 00               |
| 2     | on department | 29        | 11   | 00               |
| 3     | on curriculum | 35        | 15   | 00               |

Analysis of PG Students Feedback

Kanchanwadi Aurangabad