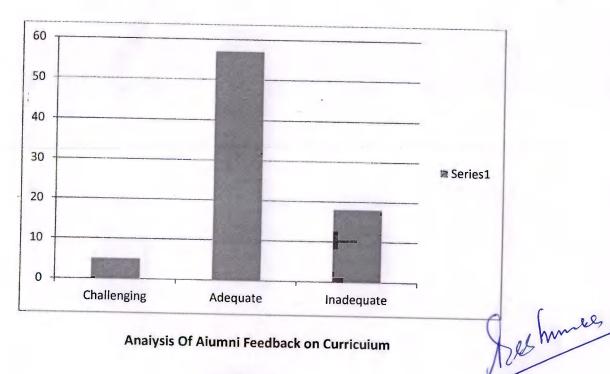

## **Alumni Feedback on Curriculum**

Analysis Report 2021-22

| Challenging | Adequate | Inadequate |
|-------------|----------|------------|
| 05          | 57       | 018        |

Anaiysis Of Aiumni Feedback on Curricuium