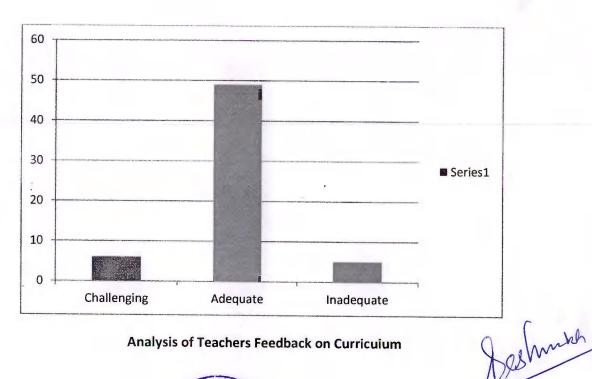

#### **Teachers Feedback on Curriculum**

**Analysis Report 2021-22** 

| Challenging | Adequate | Inadequate |
|-------------|----------|------------|
| 06          | 49       | 05         |

Analysis of Teachers Feedback on Curriculum