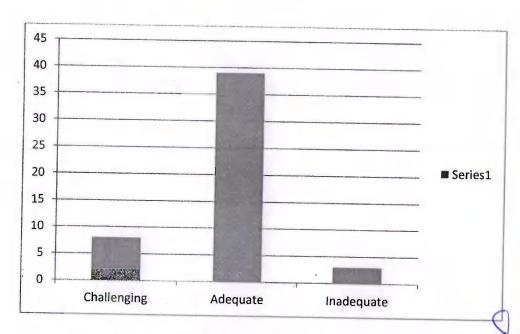

## **Employers Feedback on Curriculum**

**Analysis Report 2021-22** 

| Challenging | Adequate | Inadequate |
|-------------|----------|------------|
| 08          | 39       | 03         |

Anaiysis of empioyers Feedback on Curriculum