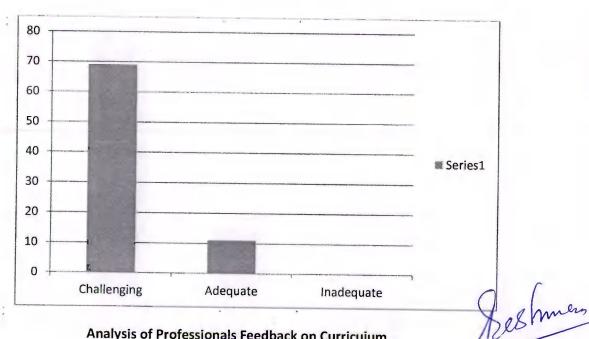

# **Professionals Feedback on Curriculum Analysis Report 2021-22**

| Challenging | Adequate | Inadequate |
|-------------|----------|------------|
| 69          | 11       | 00         |

Analysis of Professionals Feedback on Curriculum