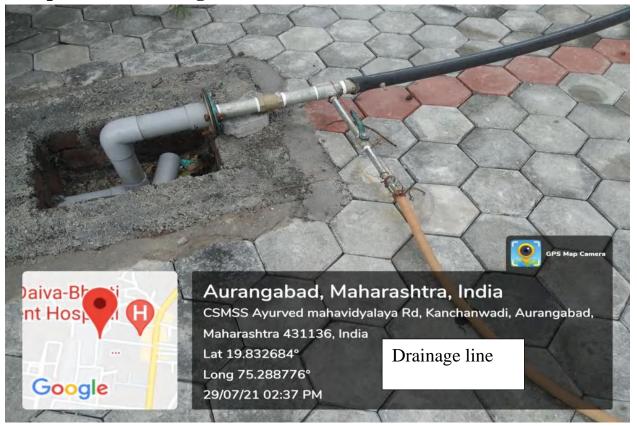

## Ayurved Mahavidyalaya & Rugnalaya

Kanchanwadi, Aurangabad



# FACILITIES IN THE INSTITUTION FOR THE MANAGEMENT OF DEGRADABLE AND NON-DEGRADABLE WASTE.

## 1 Solid Waste Management







# Ayurved Mahavidyalaya & Rugnalaya

Kanchanwadi, Aurangabad



# 2 Liquid waste management





# Ayurved Mahavidyalaya & Rugnalaya

Kanchanwadi, Aurangabad



# 3 Biomedical waste management





# Ayurved Mahavidyalaya & Rugnalaya

Kanchanwadi, Aurangabad



## 4 E-waste management





# Ayurved Mahavidyalaya & Rugnalaya

Kanchanwadi, Aurangabad



## 5 Waste cycling management





# Ayurved Mahavidyalaya & Rugnalaya

Kanchanwadi, Aurangabad









# Ayurved Mahavidyalaya & Rugnalaya

Kanchanwadi, Aurangabad









# Ayurved Mahavidyalaya & Rugnalaya

Kanchanwadi, Aurangabad



## 6 Hazardous chemicals and radioactive waste management