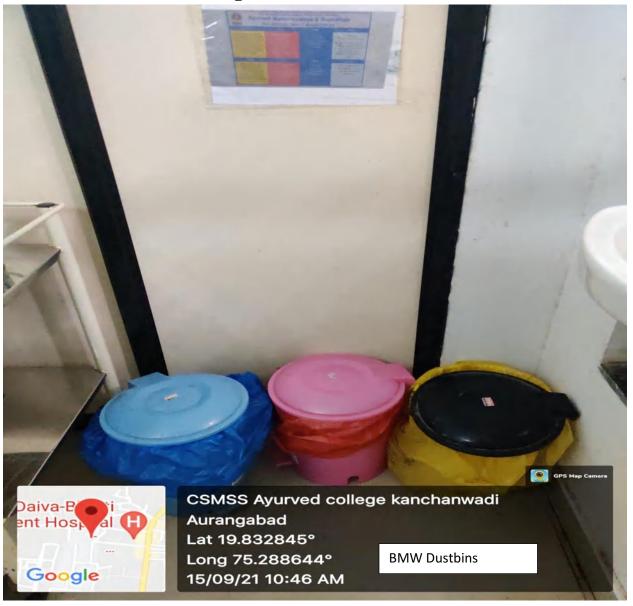

## Ayurved Mahavidyalaya & Rugnalaya

Kanchanwadi, Aurangabad



# FACILITIES IN THE INSTITUTION FOR THE MANAGEMENT OF DEGRADABLE AND NON-DEGRADABLE WASTE.

## 1 Solid Waste Management







# Ayurved Mahavidyalaya & Rugnalaya

Kanchanwadi, Aurangabad



# 2 Liquid waste management





# Ayurved Mahavidyalaya & Rugnalaya

Kanchanwadi, Aurangabad



# 3 Biomedical waste management





# Ayurved Mahavidyalaya & Rugnalaya

Kanchanwadi, Aurangabad



## 4 E-waste management





# Ayurved Mahavidyalaya & Rugnalaya

Kanchanwadi, Aurangabad



## 5 Waste cycling management





# Ayurved Mahavidyalaya & Rugnalaya

Kanchanwadi, Aurangabad









# Ayurved Mahavidyalaya & Rugnalaya

Kanchanwadi, Aurangabad









# Ayurved Mahavidyalaya & Rugnalaya

Kanchanwadi, Aurangabad



## 6 Hazardous chemicals and radioactive waste management