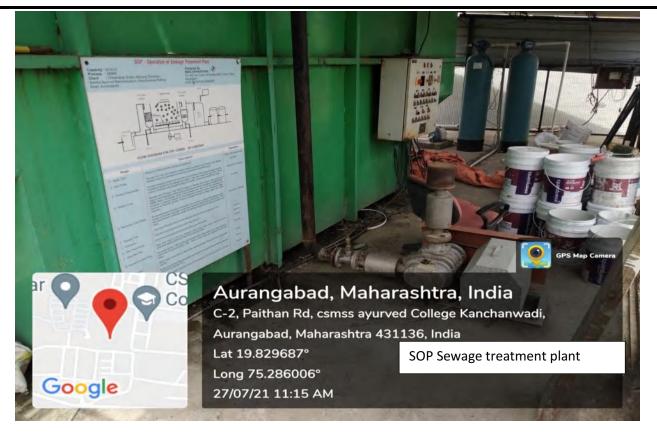

## Ayurved Mahavidyalaya & Rugnalaya

Kanchanwadi, Aurangabad



# FACILITIES IN THE INSTITUTION FOR THE MANAGEMENT OF DEGRADABLE AND NON-DEGRADABLE WASTE.

## 1 Solid Waste Management







# Ayurved Mahavidyalaya & Rugnalaya

Kanchanwadi, Aurangabad



# 2 Liquid waste management





# Ayurved Mahavidyalaya & Rugnalaya

Kanchanwadi, Aurangabad



# 3 Biomedical waste management





# Ayurved Mahavidyalaya & Rugnalaya

Kanchanwadi, Aurangabad



## 4 E-waste management





# Ayurved Mahavidyalaya & Rugnalaya

Kanchanwadi, Aurangabad



## 5 Waste cycling management





# Ayurved Mahavidyalaya & Rugnalaya

Kanchanwadi, Aurangabad









# Ayurved Mahavidyalaya & Rugnalaya

Kanchanwadi, Aurangabad









# Ayurved Mahavidyalaya & Rugnalaya

Kanchanwadi, Aurangabad



## 6 Hazardous chemicals and radioactive waste management