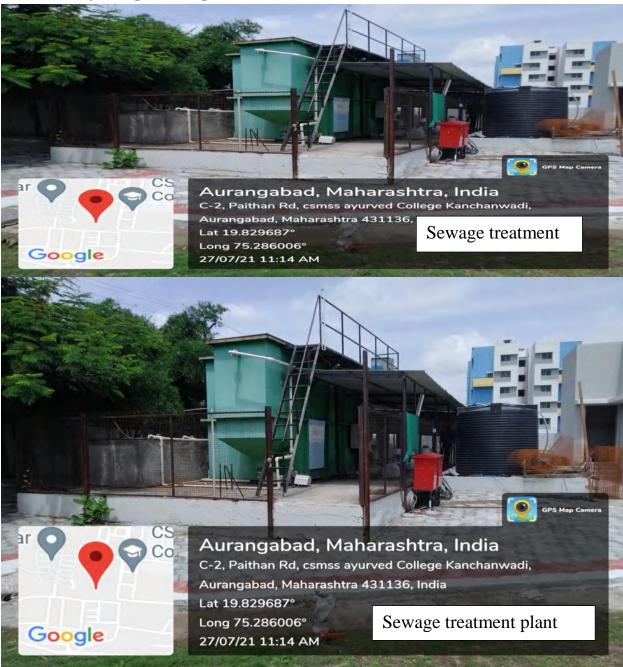

# 2 Liquid waste management

# Ayurved Mahavidyalaya & Rugnalaya

Kanchanwadi, Aurangabad