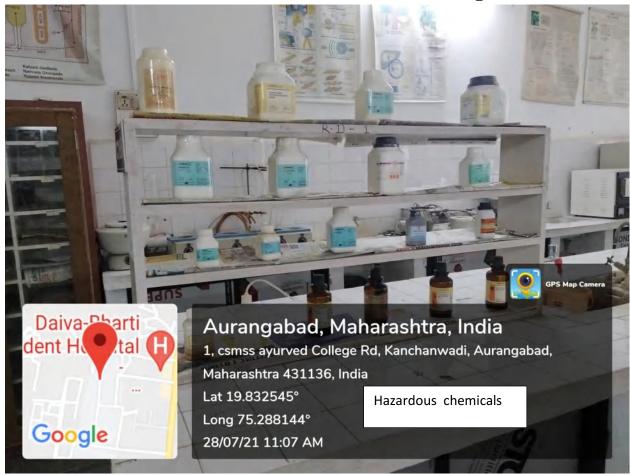

wadi, Aurangabad



# FACILITIES IN THE INSTITUTION FOR THE MANAGEMENT OF DEGRADABLE AND NON-DEGRADABLE WASTE.

## 1 Solid Waste Management







# Ayurved Mahavidyalaya & Rugnalaya

Kanchanwadi, Aurangabad



# 2 Liquid waste management





# Ayurved Mahavidyalaya & Rugnalaya

Kanchanwadi, Aurangabad



# 3 Biomedical waste management





# Ayurved Mahavidyalaya & Rugnalaya

Kanchanwadi, Aurangabad



## 4 E-waste management





# Ayurved Mahavidyalaya & Rugnalaya

Kanchanwadi, Aurangabad



## 5 Waste cycling management





# Ayurved Mahavidyalaya & Rugnalaya

Kanchanwadi, Aurangabad









# Ayurved Mahavidyalaya & Rugnalaya

Kanchanwadi, Aurangabad









# Ayurved Mahavidyalaya & Rugnalaya

Kanchanwadi, Aurangabad



## 6 Hazardous chemicals and radioactive waste management