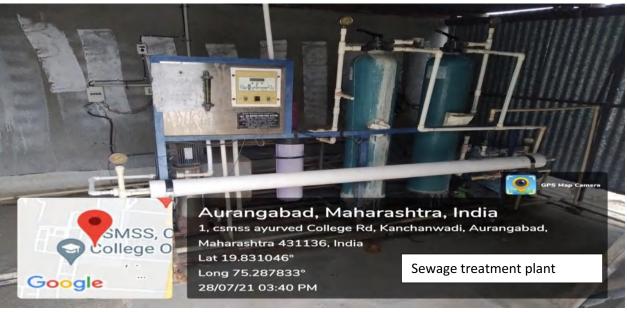

## Ayurved Mahavidyalaya & Rugnalaya

Kanchanwadi, Aurangabad



# FACILITIES IN THE INSTITUTION FOR THE MANAGEMENT OF DEGRADABLE AND NON-DEGRADABLE WASTE.

## 1 Solid Waste Management







# Ayurved Mahavidyalaya & Rugnalaya

Kanchanwadi, Aurangabad



# 2 Liquid waste management





# Ayurved Mahavidyalaya & Rugnalaya

Kanchanwadi, Aurangabad



# 3 Biomedical waste management





# Ayurved Mahavidyalaya & Rugnalaya

Kanchanwadi, Aurangabad



## 4 E-waste management





# Ayurved Mahavidyalaya & Rugnalaya

Kanchanwadi, Aurangabad



## 5 Waste cycling management





# Ayurved Mahavidyalaya & Rugnalaya

Kanchanwadi, Aurangabad









# Ayurved Mahavidyalaya & Rugnalaya

Kanchanwadi, Aurangabad









# Ayurved Mahavidyalaya & Rugnalaya

Kanchanwadi, Aurangabad



## 6 Hazardous chemicals and radioactive waste management