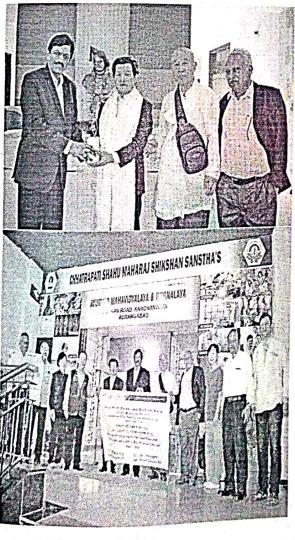

# 29 Jan 2023 Korean Dhamma & Medicine Master, President of Korean Traditional Medicine & their team visited institution.

Email: principal@csmssayurved.com, principalcsmssayu@gmail.com, Website: www.csmssayurved.com

# INTERNATIONAL STUDENT CELL COMMITTEE

CSMSS Ayurved Mahavidyalaya and Rugnalaya, Chhatrapati Sambhajinagar (Aurangabad).

Korean Dhamma & Medicine Master Visit

Date: 29 Jan 2023

Korean Dhamma & Medicine Master, President of Korean Traditional Medicine Association Dr. Hong Jin Soo, Zen Dhamma Master & Ex. Vice Chancellor Dr. Lee Chi Ran and their team visited to Ayurved Mahavidyalaya and Rugnalaya