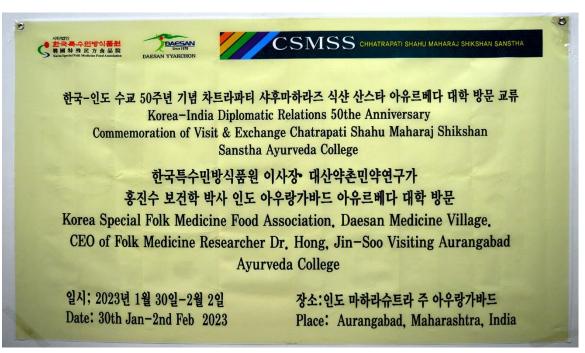

# 29 Jan 2023 Korean Dhamma & Medicine Master, President of Korean Traditional Medicine & their team visited institution.

Email: principal@csmssayurved.com, principalcsmssayu@gmail.com, Website: www.csmssayurved.com

# INTERNATIONAL STUDENT CELL COMMITTEE

CSMSS Ayurved Mahavidyalaya and Rugnalaya, Chhatrapati Sambhajinagar (Aurangabad).

Korean Dhamma & Medicine Master Visit

Date: 29 Jan 2023

Korean Dhamma & Medicine Master, President of Korean Traditional Medicine Association Dr. Hong Jin Soo, Zen Dhamma Master & Ex. Vice Chancellor Dr. Lee Chi Ran and their team visited to Ayurved Mahavidyalaya and Rugnalaya