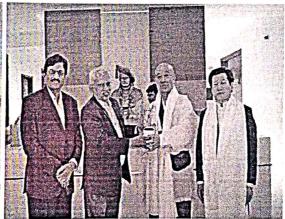

# 29 Jan 2023 Korean Dhamma & Medicine Master, President of Korean Traditional Medicine & their team visited institution.

Email: principal@csmssayurved.com, principalcsmssayu@gmail.com, Website: www.csmssayurved.com

# INTERNATIONAL STUDENT CELL COMMITTEE

CSMSS Ayurved Mahavidyalaya and Rugnalaya, Chhatrapati Sambhajinagar (Aurangabad).

Korean Dhamma & Medicine Master Visit

Date: 29 Jan 2023

Korean Dhamma & Medicine Master, President of Korean Traditional Medicine Association Dr. Hong Jin Soo, Zen Dhamma Master & Ex. Vice Chancellor Dr. Lee Chi Ran and their team visited to Ayurved Mahavidyalaya and Rugnalaya