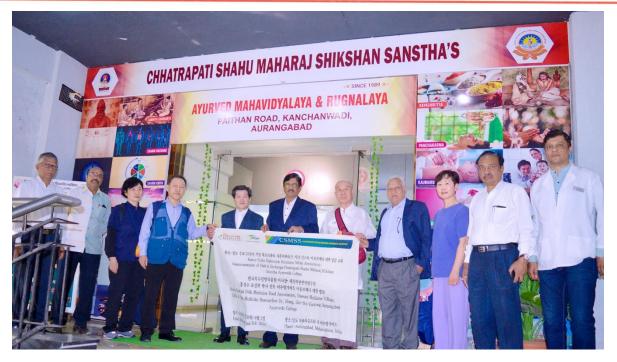

# 29 Jan 2023 Korean Dhamma & Medicine Master, President of Korean Traditional Medicine & their team visited institution.

Email: principal@csmssayurved.com, principalcsmssayu@gmail.com, Website: www.csmssayurved.com

# INTERNATIONAL STUDENT CELL COMMITTEE

CSMSS Ayurved Mahavidyalaya and Rugnalaya, Chhatrapati Sambhajinagar (Aurangabad).

Korean Dhamma & Medicine Master Visit

Date: 29 Jan 2023

Korean Dhamma & Medicine Master, President of Korean Traditional Medicine Association Dr. Hong Jin Soo, Zen Dhamma Master & Ex. Vice Chancellor Dr. Lee Chi Ran and their team visited to Ayurved Mahavidyalaya and Rugnalaya