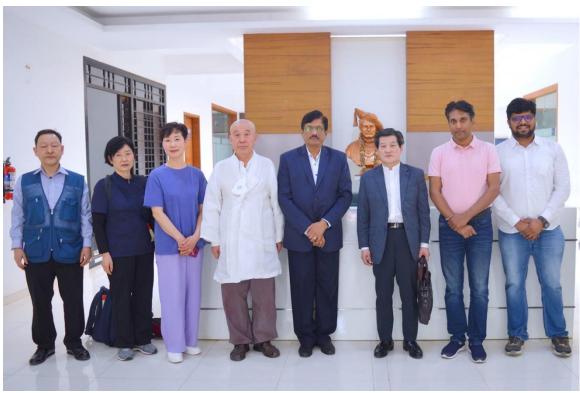

# 29 Jan 2023 Korean Dhamma & Medicine Master, President of Korean Traditional Medicine & their team visited institution.

Email: principal@csmssayurved.com, principalcsmssayu@gmail.com, Website: www.csmssayurved.com

# INTERNATIONAL STUDENT CELL COMMITTEE

CSMSS Ayurved Mahavidyalaya and Rugnalaya, Chhatrapati Sambhajinagar (Aurangabad).

Korean Dhamma & Medicine Master Visit

Date: 29 Jan 2023

Korean Dhamma & Medicine Master, President of Korean Traditional Medicine Association Dr. Hong Jin Soo, Zen Dhamma Master & Ex. Vice Chancellor Dr. Lee Chi Ran and their team visited to Ayurved Mahavidyalaya and Rugnalaya