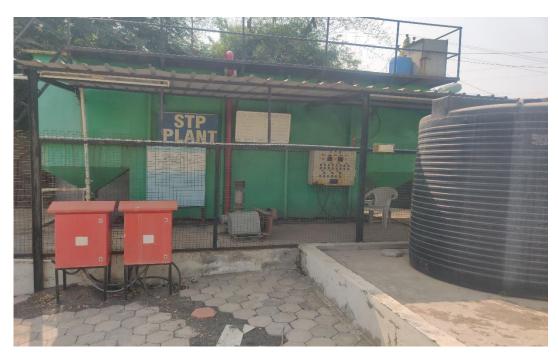

Solid Waste Management

STP PLANT

NAAC ACCREDITED WITH B++, NABH & ISO 21001:2018 CERTIFIED छत्रपती शाहू महाराज शिक्षण संस्था संचलित