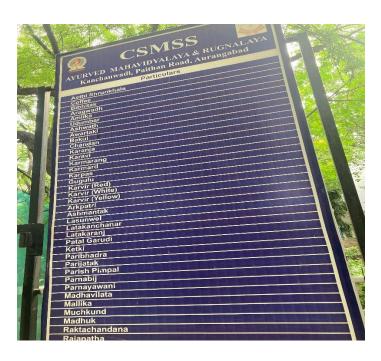

ित

# आयुर्वेद महाविद्यालय व रुग्णालय

CHHATRAPATI SHAHU MAHARAJ SHIKSHAN SANSTHA'S

## **AYURVED MAHAVIDYALAYA & RUGNALAYA**

(Recognized by National Commission for Indian System of Medicine, Ministry of AYUSH, Govt. of India, New Delhi & Affiliated to Maharashtra University of Health Sciences, Nashik.)



### **FACILITIES IN GARDEN**



**Drip irrigation** 



Water tank and pipe line



# NAAC ACCREDITED WITH B++, NABH & ISO 21001:2018 CERTIFIED छत्रपती शाह् महाराज शिक्षण संस्था संचलित

# आयुर्वेद महाविद्यालय व रुग्णालय

CHHATRAPATI SHAHU MAHARAJ SHIKSHAN SANSTHA'S

## **AYURVED MAHAVIDYALAYA & RUGNALAYA**

(Recognized by National Commission for Indian System of Medicine, Ministry of AYUSH, Govt. of India, New Delhi & Affiliated to Maharashtra University of Health Sciences, Nashik.)





### Medicinal plant list board



Shed net facility for endangered specie



## NAAC ACCREDITED WITH B++, NABH & ISO 21001:2018 CERTIFIED छत्रपती शाह् महाराज शिक्षण संस्था संचलित

(Recognized by National Commission for Indian System of Medicine, Ministry of AYUSH, Govt. of India, New Delhi & Affiliated to Maharashtra University of Health Sciences, Nashik.)





Email: principal@csmssayurved.com, principalcsmssayu@gmail.com, Website: www.csmssayurved.com