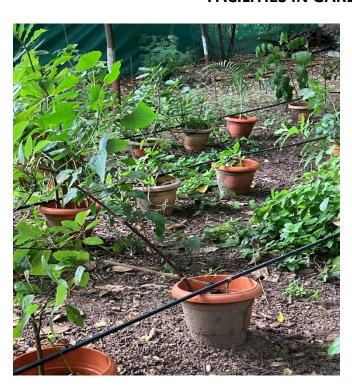

# NAAC ACCREDITED WITH B++, NABH & ISO 21001:2018 CERTIFIED छत्रपती शाह महाराज शिक्षण संस्था संचलित

# आयुर्वेद महाविद्यालय व रुग्णालय

CHHATRAPATI SHAHU MAHARAJ SHIKSHAN SANSTHA'S

## **AYURVED MAHAVIDYALAYA & RUGNALAYA**

(Recognized by National Commission for Indian System of Medicine, Ministry of AYUSH, Govt. of India, New Delhi & Affiliated to Maharashtra University of Health Sciences, Nashik.)



### **FACILITIES IN GARDEN**



**Drip irrigation** 



Water tank and pipe line



# NAAC ACCREDITED WITH B++, NABH & ISO 21001:2018 CERTIFIED छत्रपती शाह् महाराज शिक्षण संस्था संचलित

# आयुर्वेद महाविद्यालय व रुग्णालय

CHHATRAPATI SHAHU MAHARAJ SHIKSHAN SANSTHA'S

## **AYURVED MAHAVIDYALAYA & RUGNALAYA**

(Recognized by National Commission for Indian System of Medicine, Ministry of AYUSH, Govt. of India, New Delhi & Affiliated to Maharashtra University of Health Sciences, Nashik.)





### Medicinal plant list board



Shed net facility for endangered specie



## NAAC ACCREDITED WITH B++, NABH & ISO 21001:2018 CERTIFIED छत्रपती शाह् महाराज शिक्षण संस्था संचलित

(Recognized by National Commission for Indian System of Medicine, Ministry of AYUSH, Govt. of India, New Delhi & Affiliated to Maharashtra University of Heal