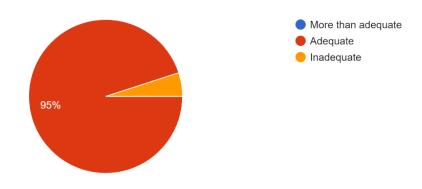

Does the Curriculum provide enough ethical knowledge about the profession? 20 responses

Does the Curriculum provide enough knowledge & skills for higher education and practice? 20 responses