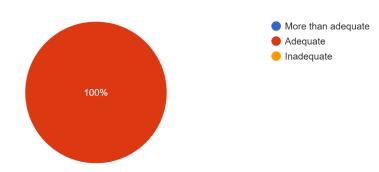

#### Select Program of the employee

20 responses

Does the Curriculum provide enough theoretical knowledge? 20 responses

Does the Curriculum provide enough practical knowledge? 20 responses