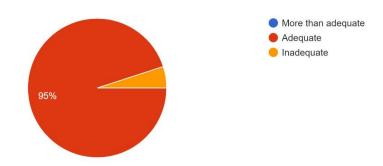

#### Select Program of the employee

20 responses

Does the Curriculum provide enough theoretical knowledge? 20 responses

Does the Curriculum provide enough practical knowledge? 20 responses

Does the Curriculum provide enough ethical knowledge about the profession? 20 responses

Does the Curriculum provide enough knowledge & skills for higher education and practice? 20 responses