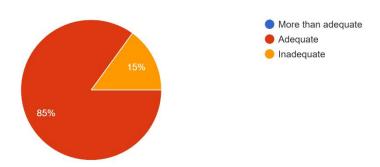

#### Select Program of the employee

20 responses

Does the Curriculum provide enough theoretical knowledge? 20 responses

Does the Curriculum provide enough practical knowledge? 20 responses

Does the Curriculum provide enough ethical knowledge about the profession? 20 responses

Does the Curriculum provide enough knowledge & skills for higher education and practice? 20 responses