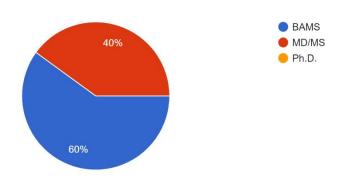

#### Select Program of the employee

20 responses

Does the Curriculum provide enough theoretical knowledge? 20 responses

Does the Curriculum provide enough practical knowledge? 20 responses