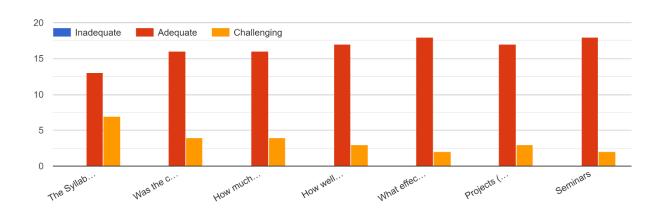

## Final BAMS Students' feedback on Curriculum

#### Google Form included following Questions for each course of Fourth BAMS

|                                                                                              | More than adequate | Adequate | Inadequate |
|----------------------------------------------------------------------------------------------|--------------------|----------|------------|
| The Syllabus of the course was                                                               | 0                  | 0        | 0          |
| Difficulty level of the syllabus                                                             | 0                  | 0        | 0          |
| How much of the syllabus was covered in the class?                                           | 0                  | 0        | 0          |
| How well did the teacher prepare for the classes?                                            | 0                  | 0        | 0          |
| What effect do you<br>think the internal<br>assessment will<br>have on your course<br>grade? | 0                  | 0        | 0          |
| Projects<br>(Compilation,<br>workbook etc.)                                                  | 0                  | 0        | 0          |
| Seminars                                                                                     | 0                  | 0        | 0          |