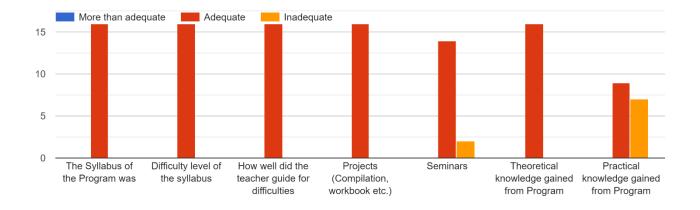

#### Google Form included following Questions for each PG program

|                                                 | More than adequate | Adequate | Inadequate |
|-------------------------------------------------|--------------------|----------|------------|
| The Syllabus of the<br>Program was              | 0                  | 0        | 0          |
| Difficulty level of the syllabus                | 0                  | 0        | 0          |
| How well did the teacher guide for difficulties | 0                  | 0        | 0          |
| Projects<br>(Compilation,<br>workbook etc.)     | 0                  | 0        | 0          |
| Seminars                                        | 0                  | 0        | 0          |
| Theoretical<br>knowledge gained<br>from Program | 0                  | 0        | 0          |
| Practical knowledge<br>gained from Program      | 0                  | 0        | 0          |