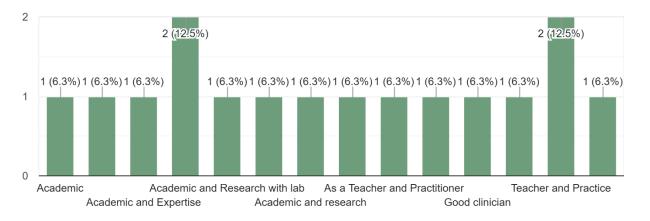

AJ SHIKSHAN SANSTHA'S

## AYURVED MAHAVIDYALAYA & RUGNALAYA

(Recognized by National Commission for Indian System of Medicine, Ministry of AYUSH, Govt. of India, New Delhi & Affiliated to Maharashtra University of Health Sciences, Nashik.)





#### Program of MD/MS

16 responses



#### Answer as per your Program





## NAAC ACCREDITED WITH B++, NABH & ISO 21001:2018 CERTIFIED छत्रपती शाह महाराज शिक्षण संस्था संचलित

# आयुर्वेद महाविद्यालय व रुग्णालय

CHHATRAPATI SHAHU MAHARAJ SHIKSHAN SANSTHA'S

## AYURVED MAHAVIDYALAYA & RUGNALAYA

(Recognized by National Commission for Indian System of Medicine, Ministry of AYUSH, Govt. of India, New Delhi & Affiliated to Maharashtra University of Health Sciences, Nashik.)



#### Your view about future opportunities of this PG program

16 responses



#### Remark if any

16 responses