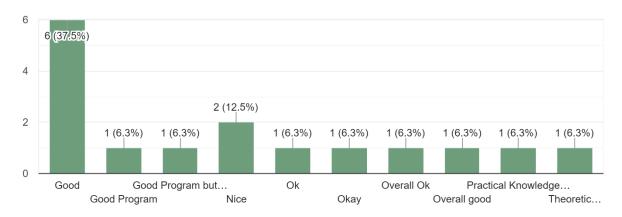

HAVIDYALAYA & RUGNALAYA

(Recognized by National Commission for Indian System of Medicine, Ministry of AYUSH, Govt. of India, New Delhi & Affiliated to Maharashtra University of Health Sciences, Nashik.)





#### Program of MD/MS

16 responses



#### Answer as per your Program





## NAAC ACCREDITED WITH B++, NABH & ISO 21001:2018 CERTIFIED छत्रपती शाह महाराज शिक्षण संस्था संचलित

# आयुर्वेद महाविद्यालय व रुग्णालय

CHHATRAPATI SHAHU MAHARAJ SHIKSHAN SANSTHA'S

## AYURVED MAHAVIDYALAYA & RUGNALAYA

(Recognized by National Commission for Indian System of Medicine, Ministry of AYUSH, Govt. of India, New Delhi & Affiliated to Maharashtra University of Health Sciences, Nashik.)



#### Your view about future opportunities of this PG program

16 responses



#### Remark if any

16 responses