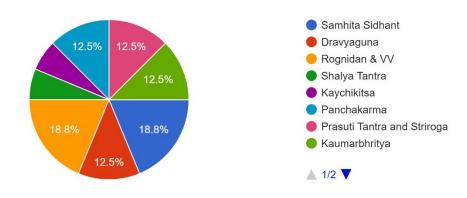

rkbook etc.)     | 0                  | 0        | 0          |
| Seminars                                        | 0                  | 0        | 0          |
| Theoretical<br>knowledge gained<br>from Program | 0                  | 0        | 0          |
| Practical knowledge<br>gained from Program      | 0                  | 0        | 0          |



## NAAC ACCREDITED WITH B++, NABH & ISO 21001:2018 CERTIFIED छत्रपती शाह महाराज शिक्षण संस्था संचलित

# आयुर्वेद महाविद्यालय व रुग्णालय

CHHATRAPATI SHAHU MAHARAJ SHIKSHAN SANSTHA'S

## AYURVED MAHAVIDYALAYA & RUGNALAYA

(Recognized by National Commission for Indian System of Medicine, Ministry of AYUSH, Govt. of India, New Delhi & Affiliated to Maharashtra University of Health Sciences, Nashik.)





#### Program of MD/MS

16 responses



#### Answer as per your Program





## NAAC ACCREDITED WITH B++, NABH & ISO 21001:2018 CERTIFIED छत्रपती शाह महाराज शिक्षण संस्था संचलित

# आयुर्वेद महाविद्यालय व रुग्णालय

CHHATRAPATI SHAHU MAHARAJ SHIKSHAN SANSTHA'S

## AYURVED MAHAVIDYALAYA & RUGNALAYA

(Recognized by National Commission for Indian System of Medicine, Ministry of AYUSH, Govt. of India, New Delhi & Affiliated to Maharashtra University of Health Sciences, Nashik.)



#### Your view about future opportunities of this PG program

16 responses



#### Remark if any

16 responses