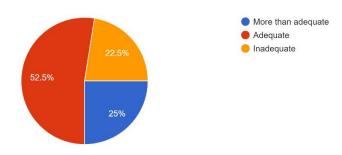

### The Syllabus of each course is

Is the curriculum easy or difficult to understand? 40 responses