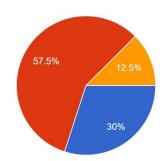

Does the Curriculum provide enough theoretical knowledge? 40 responses

Does the Curriculum provide enough practical knowledge? 40 responses

Does the Curriculum provide enough ethical knowledge about the profession? 40 responses