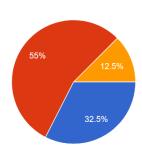

### The Syllabus of each course is

Is the curriculum easy or difficult to understand? 40 responses