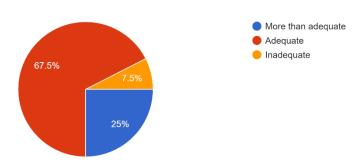

Does the Curriculum provide enough theoretical knowledge? 40 responses

Does the Curriculum provide enough practical knowledge? 40 responses

Does the Curriculum provide enough ethical knowledge about the profession? 40 responses