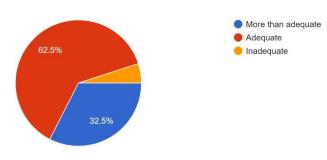

### The Syllabus of each course is

Is the curriculum easy or difficult to understand? 40 responses