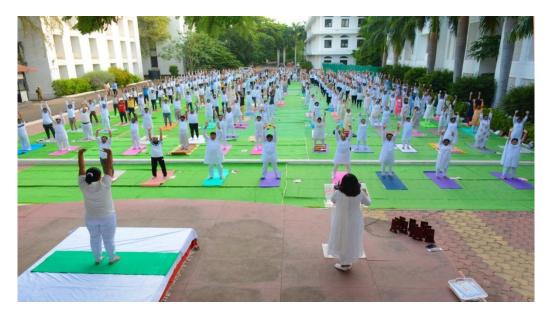

## YOGA RALLY ACTIVITY

HARYANA YOGA COMPETITION

NAAC ACCREDITED WITH B++, NABH & ISO 21001:2018 CERTIFIED छत्रपती शाहू महाराज शिक्षण संस्था संचलित द्यालय व रूग्णालय CHHATRAPATI SHA AHU MAHARAJ SHIKSHAN SANSTHA'S JGI