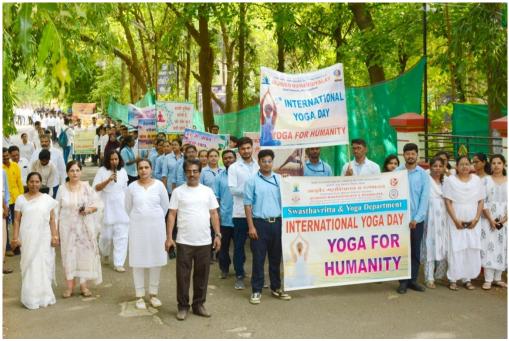

## YOGA RALLY ACTIVITY

HARYANA YOGA COMPETITION

NAAC ACCREDITED WITH B++, NABH & ISO 21001:2018 CERTIFIED छत्रपती शाहू महाराज शिक्षण संस्था संचलित द्यालय व रूग्णालय CHHATRAPATI SHA AHU MAHARAJ SHIKSHAN SANSTHA'S JGI