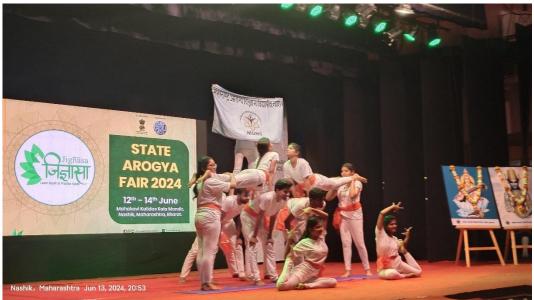

द महाविद्यालय व रुग्णालय CHHATRAPATI SHAHU MAHARAJ SHIKSHAN SANSTHA'S (URVED MAHAVIDYALAYA & RUGNALA) Promission for Indian System of Medicing Minister of AVI



(Recognized by National Commission for Indian System of Medicine, Ministry of AYUSH, Govt. of India, New Delhi & Affiliated to Maharashtra University of Health Sciences, Nashik.)



SINGING



FUNFAIR



NAAC ACCREDITED WITH B++, NABH & ISO 21001:2018 CERTIFIED छत्रपती शाहू महाराज शिक्षण संस्था संचलित आयुर्वेद महाविद्यालय व रुग्णालय CHHATRAPATI SHAHU MAHARAJ SHIKSHAN SANSTHA'S (URVED MAHAVIDYALAYA & RUGNALA)



(Recognized by National Commission for Indian System of Medicine, Ministry of AYUSH, Govt. of India, New Delhi & Affiliated to Maharashtra University of Health Sciences, Nashik.)



ART GALLERY



PRIZE DISTRIBUTION









JIGNASA CONFERENCE YOGA ACTIVITY