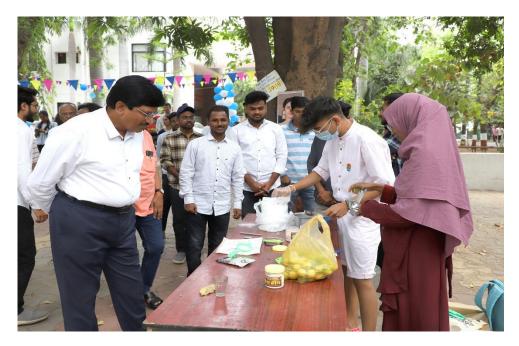

(Recognized by National Commission for Indian System of Medicine, Ministry of AYUSH, Govt. of India, New Delhi & Affiliated to Maharashtra University of Health Sciences, Nashik.)

SPORT INAUGRATION

ANNUAL GATHERING -CLASSICAL FLUTE