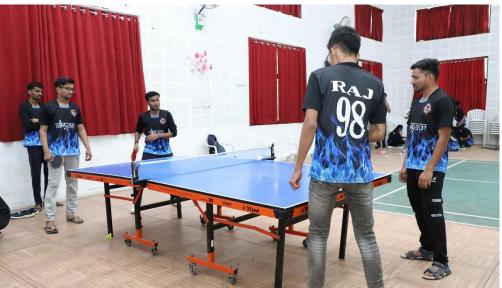

TABLE TENNIS

CHESS

NAAC ACCREDITED WITH B++, NABH & ISO 21001:2018 CERTIFIED छत्रपती शाहू महाराज शिक्षण संस्था संचलित ालय व रूग्णालय CH SHIKSHAN SANSTHA'S JG

(Recognized by National Commission for Indian System of Medicine, Ministry of AYUSH, Govt. of India, New Delhi & Affiliated to Maharashtra University of Health Sciences, Nashik.)