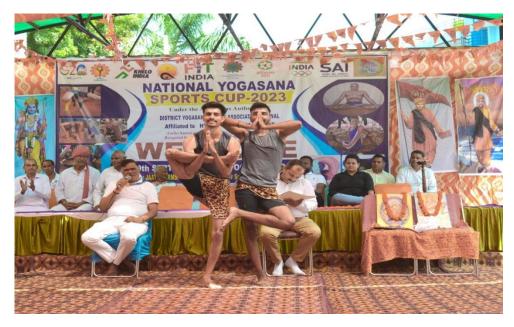

E DISTRIBUTION                | 12      |
| 23     | JIGNASA CONFERENCE YOGA ACTIVITY  | 13      |



NAAC ACCREDITED WITH B++, NABH & ISO 21001:2018 CERTIFIED छत्रपती शाहू महाराज शिक्षण संस्था संचलित गलय व रुग्णालय CHHATRAPA SHIKSHAN SANSTHA'S IG (Recognized by National Commission for Indian System of Medicine, Ministry of AYUSH, Govt. of India, New Delhi & Affiliated to Maharashtra University of Health Sciences, Nashik.)





SURYANAMSKAR DAY CELEBRATION



9 TH IYD

Address : Kanchanwadi, Paithan Road, Chhatrapati Sambhajinagar- 431 011. (M.S.) कांचनवाडी, पैठण रोड, छत्रपती संभाजीनगर -४३१ ०११ (एम.एस.) Tel.: (0240) 2379248, 2646464, 2379035 Fax: (0240) 2646222. Email : principal@csmssayurved.com, principalcsmssayu@gmail.com, Website : www.csmssayurved.com









## YOGA RALLY ACTIVITY



HARYANA YOGA COMPETITION



NAAC ACCREDITED WITH B++, NABH & ISO 21001:2018 CERTIFIED छत्रपती शाहू महाराज शिक्षण संस्था संचलित द्यालय व रूग्णालय CHHATRAPATI SHA AHU MAHARAJ SHIKSHAN SANSTHA'S JGI



(Recognized by National Commission for Indian System of Medicine, Ministry of AYUSH, Govt. of India, New Delhi & Affiliated to Maharashtra University of Health Sciences, Nashik.)



SPORT INAUGRATION



ANNUAL GATHERING -CLASSICAL FLUTE









**CRICKET OPENING** 



BADMINTON



 NAAC ACCREDITED WITH B++, NABH & ISO 21001:2018 CERTIFIED

 छत्रपती शाहू महाराज शिक्षण संस्था संचलित

 आयुर्वेद महाविद्यालय द रुग्णालय

 CHHATRAPATI SHAHU MAHARAJ SHIKSHAN SANSTHA'S

 AYURVED MAHAVIDYALAYA & RUGNALAYA

 (Recognized by National Commission for Indian System of Medicine, Ministry of AYUSH, Govt. of I