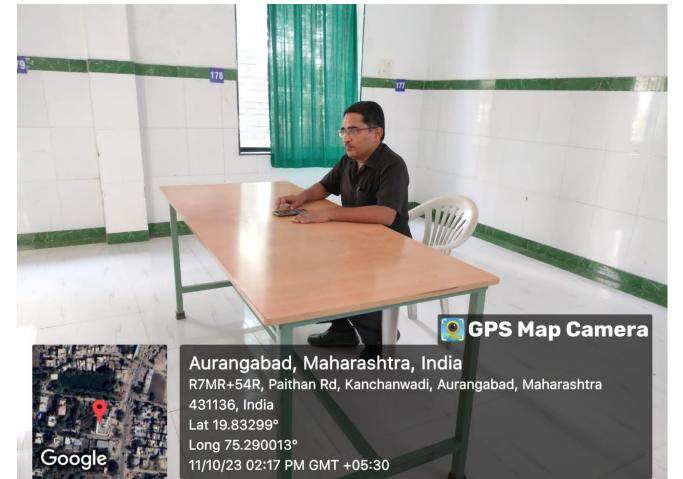

#### 🧧 GPS Map Camera

Aurangabad, Maharashtra, India R7MR+54R, Paithan Rd, Kanchanwadi, Aurangabad, Maharashtra 431136, India Lat 19.83299° Long 75.290013° 11/10/23 02:21 PM GMT +05:30

NAAC ACCREDITED WITH B++, NABH & ISO 21001:2018 CERTIFIED छत्रपती शाह महाराज शिक्षण संस्था संचलित