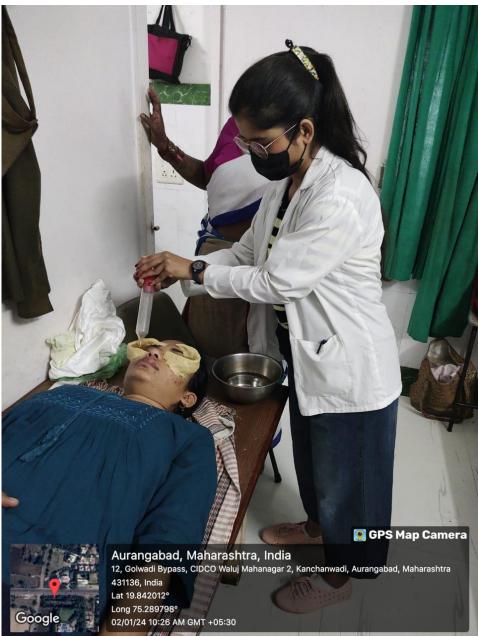

Email : principal@csmssayurved.com, principalcsmssayu@gmail.com, Website : www.csmssayurved.com



NAAC ACCREDITED WITH B++, NABH & ISO 21001:2018 CERTIFIED छत्रपती शाह महाराज शिक्षण संस्था संचलित

ालय व रुग्णालय RAPATI SH MAHARAJ SHIKSHAN SANSTHA'S

# RUG



(Recognized by National Commission for Indian System of Medicine, Ministry of AYUSH, Govt. of India, New Delhi & Affiliated to Maharashtra University of Health Sciences, Nashik.)





NAAC ACCREDITED WITH B++, NABH & ISO 21001:2018 CERTIFIED छत्रपती शाहू महाराज शिक्षण संस्था संचलित

अायुर्वेद महाविद्यालय व रूग्णालय

## **AYURVED MAHAVIDYALAYA & RUGNAL**



(Recognized by National Commission for Indian System of Medicine, Ministry of AYUSH, Govt. of India, New Delhi & Affiliated to Maharashtra University of Health Sciences, Nashik.)



Address : Kanchanwadi, Paithan Road, Chhatrapati Sambhajinagar- 431 011. (M.S.) कांचनवाडी, पैठण रोड, छत्रपती संभाजीनगर -४३१ ०११ (एम.एस.) Tel.: (0240) 2379248, 2646464, 2379035 Fax : (0240) 2646222. Email : principal@csmssayurved.com, principalcsmssayu@gmail.com, Website : www.csmssayurved.com