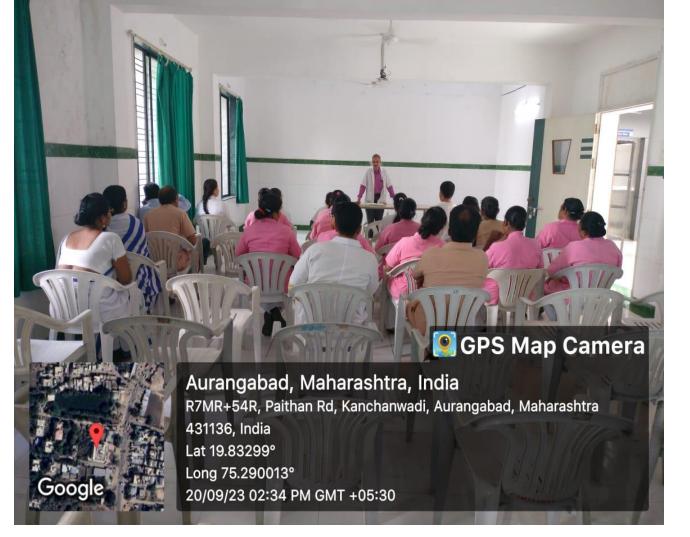

#### NOTICE

All Medical officer's, Staff Nurse,& Staff are herewith directed to attend Training lecture at Chhatrapti Shahu Maharaj Shikshan Sanstha, Ayurved Mahavidyalaya & Rugnalaya, Kanchanwadi, Chhatrapati Sambhaji Nagar, on Wednesday 20-09-2023 (From 2.00pm to 3.00pm)

Training Topic : - Ethics in Panchakarma Procedure

Speaker

:- Dr. U.K. Neralkar

**Hospital Superitendent** 

Principal Chhatrapati Shahu Maharaj Shikshan Sanstha's Ayurved Mahavidyalaya & Rugnalaya Kanchanwadi, Chhatrapati Sambhajinagar Chhatrapati Shahu Maharaj Galichan Sansthals Ayuned Material plays & Riscology,

## **Training for Panchakarma Therapy for**

## **Hospital Staff**

Aurangabad, Maharashtra, India R7MR+54R, Paithan Rd, Kanchanwadi, Aurangabad, Maharashtra 431136, India Lat 19.83299° Long 75.290013° 20/09/23 02:36 PM GMT +05:30

💽 GPS Map Camera

Address : Kanchanwadi, Paithan Road, Chhatrapati Sambhajinagar- 431 011. (M.S.) कांचनवाडी, पैठण रोड, छत्रपती संभाजीनगर -४३१ ०११ (एम.एस.) Tel.: (0240) 2379248, 2646464, 2379035 Fax: (0240) 2646222. Email : principal@csmssayurved.com, principalcsmssayu@gmail.com, Website : www.csmssayurved.com