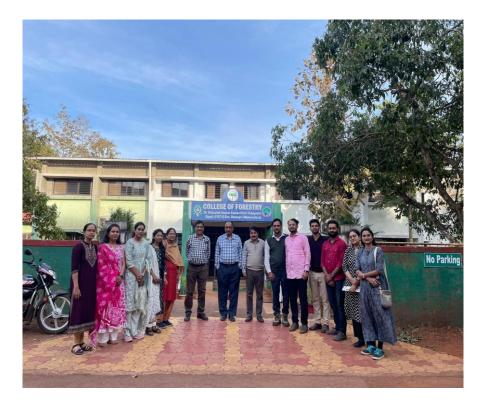

## Dapoli krushi vidyapeeth visit

NAAC ACCREDITED WITH B++, NABH & ISO 21001:2018 CERTIFIED छत्रपती शाहू महाराज शिक्षण संस्था संचलित

आयुर्वेद महाविद्यालय व रूग्णालय

AYURVED MAHAVIDYALAYA & RUGNAL

(Recognized by National Commission for Indian System of Medicine, Ministry of AYUSH, Govt. of India, New Delhi & Affiliated to Maharashtra University of Health Sciences, Nashik.)