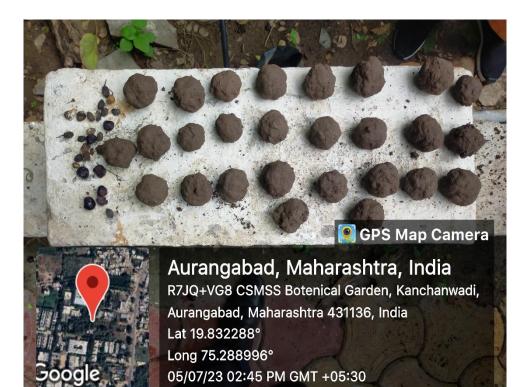

#### 1] Herbal garden-

Department of Dravyaguna has developed a herbal garden and green shednet where conservation and propagation of rare and endangered plants is done. At present 3472 plants of 350 Species are conserved in institute's garden. Some of species are Aegel marmelos, Solanum indicum, Acorus calamus, Pterocarpus santalum, Saraca indica, Gmelina arborea, Butea monosperma.

## Year wise number of species and number of plants

| Sr.No. | Year    | No. of species | No. of plants | Total |  |
|--------|---------|----------------|---------------|-------|--|
| 1      | 2023-24 | 350            | 3472          | 3472  |  |