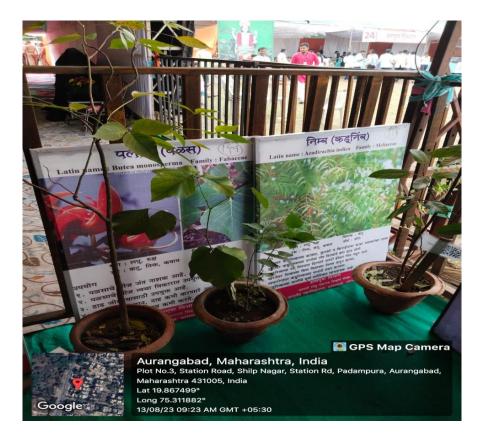

#### 3] Education

For awareness of cultivation and conservation of medicinal plants, we arrange herbal plant exhibitions, webinar, lectures, poster, slogan, essay competition. College arranged exhibition in Mahaarogya shibir on 13/08/2023. We educate students of pharmacy college about pharmacognocy of plants December. Visit to tissue culture lab for UG students was arranged .

Plant exibition at maha arogya shibir