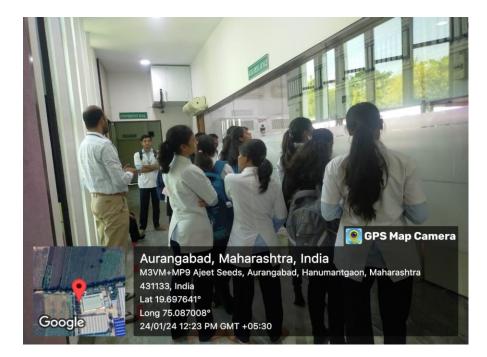

## Tissue culture lab visit at gangapur

## 4] Research projects -

The institution has MoU with Ajeet seeds Tissue culture Laboratory, Gangapur, Dist. Aurangabad and C.S.M.S.S. Agriculture College.