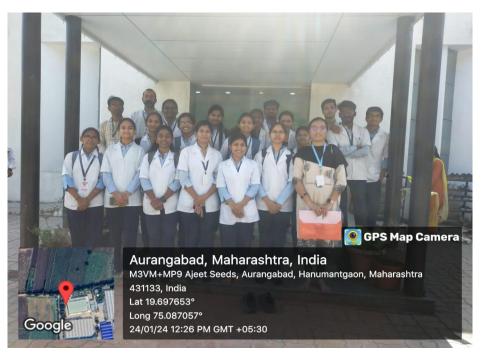

## Tissue culture lab visit at gangapur

## 4] Research projects -

The institution has MoU with Ajeet seeds Tissue culture Laboratory, Gangapur, Dist. Aurangabad and C.S.M.S.S. Agriculture College.