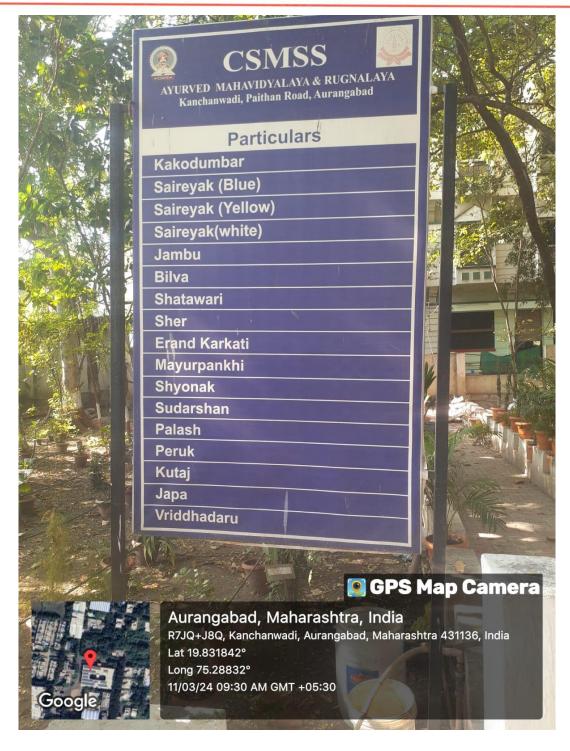

# Herbal Garden and Green House

NAAC ACCREDITED WITH B++, NABH & ISO 21001:2018 CERTIFIED छत्रपती शाह् महाराज शिक्षण संस्था संचलित