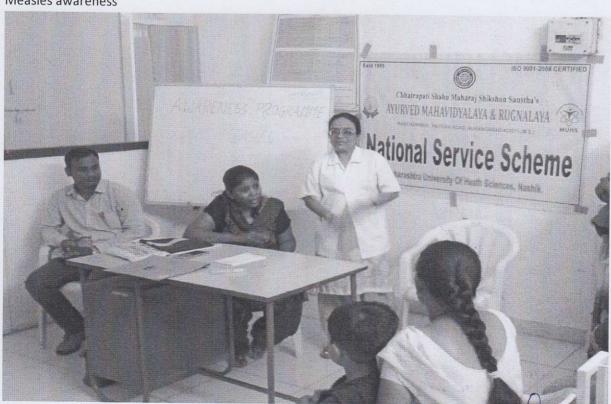

त आला. राष्ट्रीय एकात्मता दर्शविणाऱ्या प्रेरणादायी गीतांचे ध्वनीचित्रमुद्रण दाखविण्यात आले. उपस्थितांनी राष्ट्रीय एकात्मतेची शपथ

घेतली. कार्यक्रमाची सांगता राष्ट्रगीताने झाली. कार्यक्रमास रुग्णालय अधीक्षक डॉ. एन. व्ही. सलगरकर, शैक्षणिक विभागप्रमुख डॉ.जयश्री देशमुख, अध्यापक वर्ग, कर्मचारी, राष्ट्रीय सेवा योजनेचे स्वयंसेवक व विद्यार्थी उपस्थित होते.

#### Organ Donation Poster competition



Organ Donation Essay Competition



Organ Donation rangoli Competition



### Lecture organ Donation



Discussion Organ Donation



#### Rally Organ Donation







Swacchta Shapath Seminar Discussion





Cleaning of Institute



L/c Principal
LS.M.S.S. Ayunved Mahavidyalaya,
Kanchan rangabad.

Door to door campaign Swacchta





## Distribution of literature as part of swacchta



Measles awareness



I/c Principal

C.S.M.S.S. Ayurved Mahavidyalaya, Kanchanwa .rangabad.



#### Swachhata Mohim









Print Back

| Account Statement for | the period | 01/10/2017 | to 31/03/2018 |
|-----------------------|------------|------------|---------------|
|-----------------------|------------|------------|---------------|

**Account Number** 

00000062442473144

Branch

KANCHANWADI, AURANGABAD

Address

WALMI, PAITHAN RD AURANGABAD

**Account Type** 

CA-GEN-PUB OTH-NONRURAL-INR

Aurangabad AURANGABAD

MAHARASHTRA-431005

India

**MOD Balance** 

**Account Name** 

C S M S S AYURVED MAHAVIDYALAYA

0.00

**Drawing Power** 

0.00

Interest Rate(% p.a.)

16.7

Balance as on 01/10/2017 93,161.00

| Date (Value Date)          | Narration                                                  | Ref/Chequ