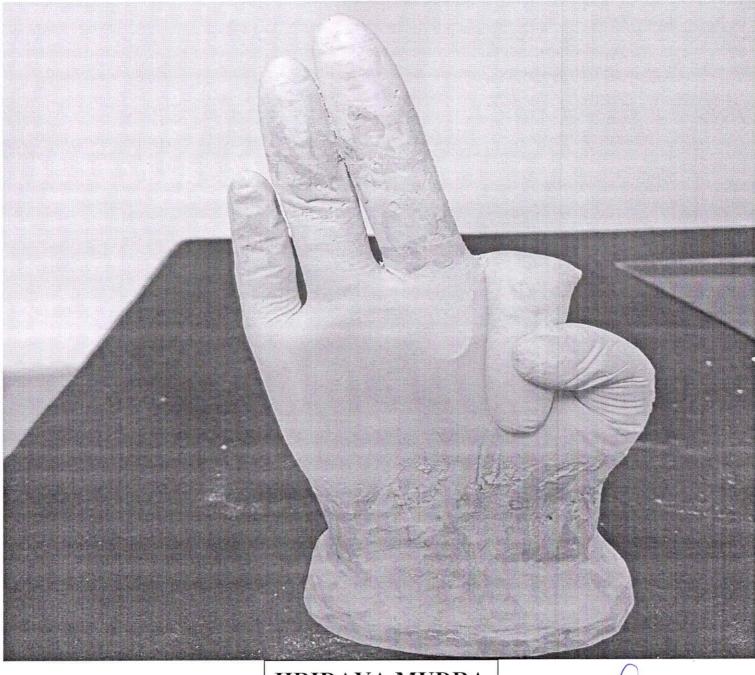

#### SWASTHAWRUTTA DEPARTMENT

Under the guidance of Swasthavrutta Department, Second year students of 2016-1017 batch, made mudra model .It is helpful to understand and explain different mudra easily.

Principal C.S.M.S.S. Ayurved Mahavidyalaya, Kanchanwadi, Aurangabad.

# HRIDAYA MUDRA

shmm

Principal C.S.M.S.S. Ayurved Mahavidyalaya. Kanchanwadi, Aurangabad.