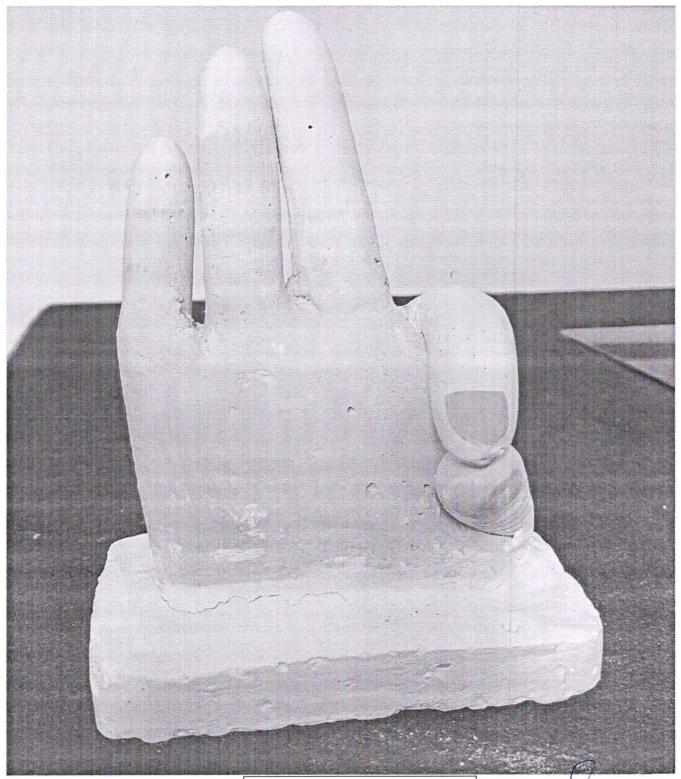

#### INNOVATION AMONG STUDENTS

#### SWASTHAWRUTTA DEPARTMENT

Under the guidance of Swasthavrutta Department, Second year students of 2016-1017 batch, made mudra model .It is helpful to understand and explain different mudra easily.

Principal C.S.M.S.S. Ayurved Mahavidyalaya, Kanchanwadi, Aurangabad.