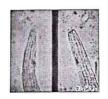

# Activities regarding Nurturing of Creativity among students

Sharir Rachana (Anatomy)

Title – Lumen costing of goat lung

Name of Guide - Dr. R.R. Jape

Dr. S.S. Bhagwat

Date of starting project - 16/3/15

#### Date of finishing the project - 24/3/15

Aim & Objective - To see the branching pattern of the bronchus

Materials – Goat Lung, silicon, KOH, Heparin, silicon pushing gun, burner, sclalpels

Method – specimen of fresh goat lung, wash the lung with heparin and water, remove the pleura from the lungs, blow the air on the lung through balloon,

then push the silicone Gel in the lung through with the help of silicone gel gun, then kept this specimen in to 10 % KOH for dissolving the lung Tissue for 1-2 hr

Then kept this specimen in boiling water for 2-3 hr.

Branching pattern of the bronchus is seen

**Observation -** Division of bronchus and its subdivision is seen whole bronchial tree pattern is observed

Conclusion – Bronchus tree pattern is easily understand by the project.

es homen

Principal C.S.M.S.S. Ayurved Mahavidyalaya, Kanchanwadi, Aurangabad.

**CSMSS Ayurved Mahavidyalaya & Rugnalaya** Kanchanwadi, Aurangabad

(Branching pattern of Lungs)

Sestimues

Principal C.S.M.S.S. Ayurved Mahavidyalava, Kanchanwadi, Aurangabad.