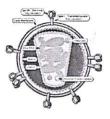

#### **Innovation among Students**

Title – Fetal blood circulation

Guide – Dr. R.R. Jape

Date of starting project - 30/7/2013

Date of Finishing project - 29/8/2013

**Aim and objective** – To study and understand exact anatomy and physiology of fetal blood circulation.

#### Materials –

Flex, chart, Cardboard, LED light of Red, Blue, Green, colors electric circuit etc.

#### Methods -

Fetal blood circulation image printed on Flex. Flex sheet posted on cardboard

- LED light fixed along the circulatory pathway
- Red light S/O Mixed blood
- Blue light S/O Deoxygenated blood
- These light connected in series to the circuit
- Whole things assembled in box casing

#### Observation -

LED Light shows running flow of fetal blood

#### Conclusion -

The complex fetal blood circulation easily understand with the help of

#### project

Total cost of project - Rs.7000/-

Seshmen

Principal C.S.M.S.S. Ayurved Mahavidyalaya, Kanchanwadi, Aurangabad.