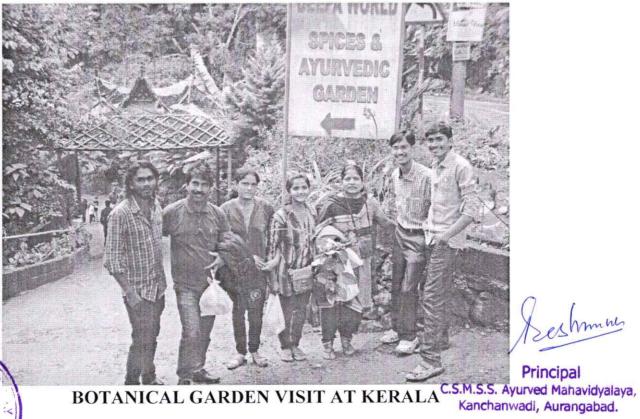

#### BOTANICAL GARDEN VISIT

ISO 9001-2008 CERTIFIED Chhatrapati Shahu Maharaj Shikshan Sanstha's AYURVED MAHAVIDYALAYA KANCHANWADI, PAITHAN ROAD, AURANGAEAD-431002 (M.S.) Tet (0240)2379248.2379053. Fax (0240) 2379355.0646222 Email principal@csmssayunved.com (Recognized by Central Council of Indian Medicine, New Delhi & Affiliated to Maharashtra University of Health Sciences, Nashik ) 371.4.31/[0]0]2.0]6 12 1412/2016 प्रति मा. वन अधिकारी, অভযুত্ত বিসাহা Stronary. जि. जोरंगावात. विषयः - विद्यार्थ्याना औषधी वनस्पती वधण्याकरीता परवानगी मिळणे बाबत. महोदय. वरील विषयास अनुसरुन विनती की, आमत्या छत्रपती शाहु महाराज शिक्षण संस्था संचलित आयुर्वेद महाविद्यालय, कांचनवाडी, पैठण रोड, औरंगाबाद येथील विद्तीय वर्षांचे 78 विद्यार्थी व 5 अध्यापक दि. 18/12/2016 रोजी वनऔषधी वनस्पती बघण्याकरीता आपल्या अभयारण्यास भेट देणार असून त्यांना अभयारण्य बघण्यास परवानगी दयावी. ही विनंती. पन्यवाल आपली विश्वास 97 D. M. STAN SHOW SHIELD BURNER A Stangebox प्रतः मा. वनपाल अधिकारी, गौताळा अभयारण्य,ता. कन्नड, जि. औरंगाबाद chman Principal C.S.M.S.S. Ayurved Mahavidyalaya, Kanchanwadi, Aurangabad.

BOTANIC GARDEN GAUTALALA AL VISIT

much