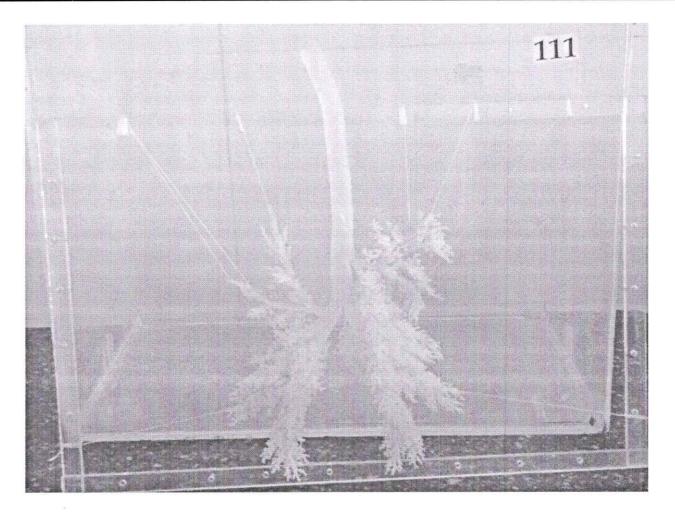

# Activities regarding Nurturing of Creativity among students

Sharir Rachana (Anatomy)

Title – Lumen costing of goat lung

Name of Guide - Dr. R.R. Jape

Dr. S.S. Bhagwat

Date of starting project - 16/3/15

#### Date of finishing the project - 24/3/15

Aim & Objective - To see the branching pattern of the bronchus

Materials – Goat Lung, silicon, KOH, Heparin, silicon pushing gun, burner, sclalpels

Method – specimen of fresh goat lung, wash the lung with heparin and water, remove the pleura from the lungs, blow the air on the lung through balloon,

then push the silicone Gel in the lung through with the help of silicone gel gun, then kept this specimen in to 10 % KOH for dissolving the lung Tissue for 1-2 hr

Then kept this specimen in boiling water for 2-3 hr.

Branching pattern of the bronchus is seen

**Observation -** Division of bronchus and its subdivision is seen whole bronchial tree pattern is observed

Conclusion – Bronchus tree pattern is easily understand by the project.

es homen

Principal C.S.M.S.S. Ayurved Mahavidyalaya, Kanchanwadi, Aurangabad.

**CSMSS Ayurved Mahavidyalaya & Rugnalaya** Kanchanwadi, Aurangabad

(Branching pattern of Lungs)

Sestimues

Principal C.S.M.S.S. Ayurved Mahavidyalava, Kanchanwadi, Aurangabad.