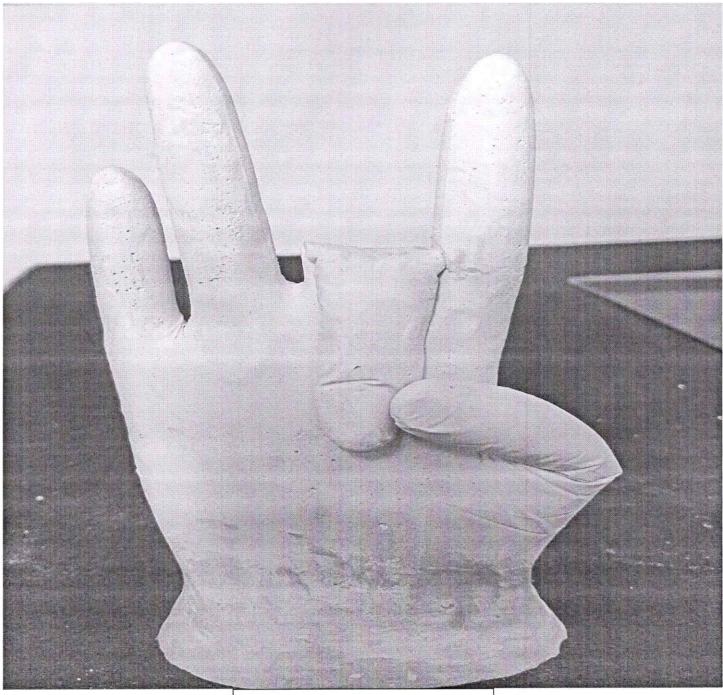

#### SWASTHAWRUTTA DEPARTMENT

Under the guidance of Swasthavrutta Department, Second year students of 2016-1017 batch, made mudra model .It is helpful to understand and explain different mudra easily.

Principal C.S.M.S.S. Ayurved Mahavidyalaya, Kanchanwadi, Aurangabad.

# HRIDAYA MUDRA

shmm

Principal C.S.M.S.S. Ayurved Mahavidyalaya. Kanchanwadi, Aurangabad.

# JALODAR NASHAK MUDRA

sestime

Principal C.S.M.S.S. Ayurved Mahavidyalava Kanchanwadi, Aurarigaba

sestimen

Principal C.S.M.S.S. Ayurved Mahavidyalaya, Kanchanwadi, Aurangabad.

**CSMSS Ayurved Mahavidyalaya & Rugnalaya** Kanchanwadi, Aurangabad

# CHINMAYA MUDRA

hestimen

Principal C.S.M.S.S. Ayurved Mahavidyalaya, Kanchanwadi, Auranoaha

SHUNYA MUDRA

estimate

Principal C.S.M.S.S. Ayurved Mahavidyalaya, Kanchanwadi, Aurangabad.

# MERUDAND MUDRA

eshmem

Principal C.S.M.S.S. Ayurved Mahavidyalaya, Kanchanwadi, Aurangabad.