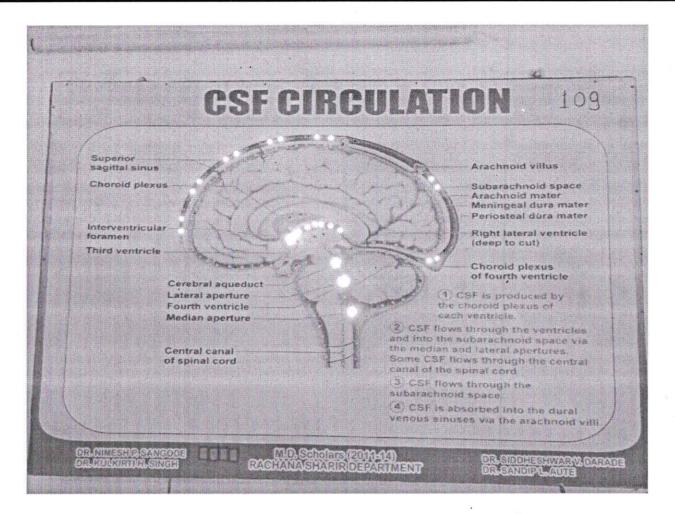

**CSMSS** Ayurved Mahavidyalaya & Rugnalaya

Title – C.S.F Circulation Name of guide - Dr. R.R. Jape, Dr. S.S Bhagwat. **Date of starting of project** - 1/8/13Date of finishing of Project - 1/9/13 Aim of objective -To study and understand CSF Circulation Material -Flex chart card board LED Light of different colors electric circuit

Methods -

- CSF Circulation image printed on flex chart
- Flex chart is posted on card board
- LED light are fixed along circulatory pathway.
- Those light connected in series to circuit
- Whole thing is assembled in box cavity •

Observation - The LED Light shows flow of CSF in ventricles of Brain Conclusion -

Complex CSF Circulation easily understand with the help of project Total cost of project - 6000/-

es mulu

Principal C.S.M.S.S. Ayurved Mahavidyalaya, Kanchanwadi, Aurangabad.