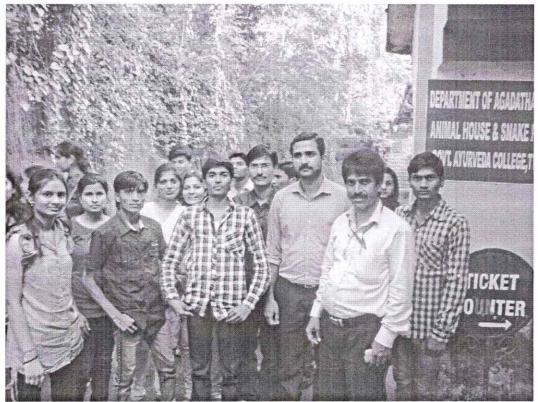

#### ANALYTICAL SKILL DEVLOPEMENT AGAD TANTRA

#### ANIMAL HOUSE AND SNAKE PARK VISIT

Sechmach

Principal C.S.M.S.S. Ayurved Mahavidyalaya, Kanchanwadi, Aurangabad.

#### UG Agad Tantra Department

| Year                        | Name of the Activities                                     | Organizing Unit / Agency /<br>Collaborating Agency | No. of Students<br>Participated in<br>Such Activities |
|-----------------------------|------------------------------------------------------------|----------------------------------------------------|-------------------------------------------------------|
| 12.01.2013                  | Visit to GMC, FMT Department                               | GMC, Aurangabad                                    | 06 PG + 06 UG=12                                      |
| 22.10.2013 To<br>30.10.2013 | Kerala, Educational Tour                                   | _                                                  | -                                                     |
| 12.01.2013                  | Forensic Lab Visit                                         | RFSL, Aurangabad                                   | 64                                                    |
| 11.03.2013 To<br>14.03.2013 | District Court Visit                                       | District Court, Aurangabad                         | 64                                                    |
| 29.08.2013                  | Snake Park                                                 | Snake Park                                         | 30                                                    |
| 24.09.2013 To<br>25.09.2013 | Court Visit                                                | District Court, Aurangabad                         | 30                                                    |
| 01.08.2013                  | Educational Tour, Goutala                                  | Forrest Office, Kannad                             | 107                                                   |
| 07.01.2014                  | RFSL Visit                                                 | RFSL, Aurangabad                                   | 95 UG + 05 PG=100                                     |
| 23.02.2014 To<br>04.03.2014 | Educational Tour Visited at<br>Trivandrum (Snake Park)     | Govt. Ayurved College,<br>Trivandrum               | 57 UG                                                 |
| 04.01.2015                  | Educational Tour To Goutala<br>(विषद्रव्ये)                | Forest Office, Kannad                              | 86                                                    |
| 20.01.2015                  | RFSL                                                       | FSL, Aurangabad                                    | 82 UG + 06 PG=88                                      |
| 19.02.2015 To<br>25.02.2015 | Educational Tour To Bangalore                              | -                                                  | 78                                                    |
| 10.03.2015                  | Court Visit, Aurangabad                                    | District Court, Aurangabad                         | 82 + 06 PG=88                                         |
| 22.10.2013 To<br>29.10.2013 | Educational Tour To Kerala,<br>Snake Park                  | Govt. Ayurved College,<br>Trivandrum, Kerala       | -                                                     |
| 28.01.2015                  | RFSL, Aurangabad                                           | RFSL, Aurangabad                                   | 86 + 6 PG=94                                          |
| 01.02.2016 To<br>06.02.2016 | Educational Tour To GOA                                    | -                                                  | 96                                                    |
| 16.03.2016                  | RFSL, Aurangabad                                           | RFSL, Aurangabad                                   | 96                                                    |
| 29.09.2015                  | MGM, Forensic Department,<br>Aurangabad                    | MGM College, Aurangabad                            | 12 PG                                                 |
| 28.08.2015                  | Snake Park, Aurangabad                                     | Siddhartha Garden, Aurangabad                      | 12 PG                                                 |
| 10.01.2016                  | Goutala Visit                                              | Forest Department, Kannad (MS)                     | 96 UG + 08 PG=104                                     |
| 20.02.2017 To<br>29.02.2017 | Educational Tour To Kerala,<br>Kottakal, Trivandrum        | Trivandrum Govt. Ayurveda<br>College, Kerala       | 66                                                    |
| 08.02.2017                  | Court Visit, Aurangabad                                    | District Court, Aurangabad                         | 108                                                   |
| 15.02.2017                  | RFSL                                                       | RFSL, Aurangabad                                   | 107                                                   |
| 07.03.2017 To<br>11.03.2017 | PM Visit GMC, Aurangabad                                   | GMC, Aurangabad                                    | 101 UG + 13<br>PG=114                                 |
| 01.09.2013                  | Goutala, Visit for Poisonous<br>Plants                     | Forest Office, Kannad                              | 64                                                    |
| 15.09.2018                  | District Court, Aurangabad                                 | District Court, Aurangabad                         | 123                                                   |
| 09.04.2018 To<br>19.04.2018 | Educational Tour To Delhi,<br>Shimala, Manali & Chandigadh | Brdhmaprakadh, Botanical<br>Garden, Delhi          | 83                                                    |
| 09.10.2018 To<br>13.10.2018 | PM Visit To GMC, Aurangabad                                | GMC, Aurangabad                                    | 85 UG + 07 PG=92                                      |
| 07.02.2019                  | RFSL TURVED MAIN                                           | RFSL, Aurangabad                                   | elmen 116                                             |