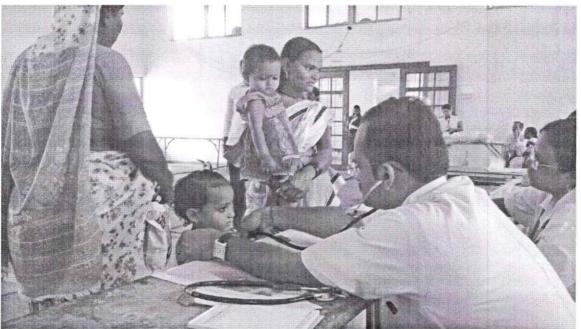

#### **BALROG DEPARTMENT**

HEALTH CHECK UP CAMP

anden

Principal C.S.M.S.S. Ayurved Mahavidyalaya, Kanchanwadi, Aurangabad.

### HEALTH CHECK UP CAMP

estimu

Principal C.S.M.S.S. Ayurved Mahavidyalaya, Kanchanwadi, Aurangabad.

#### PG STUDENT TEACHING UG