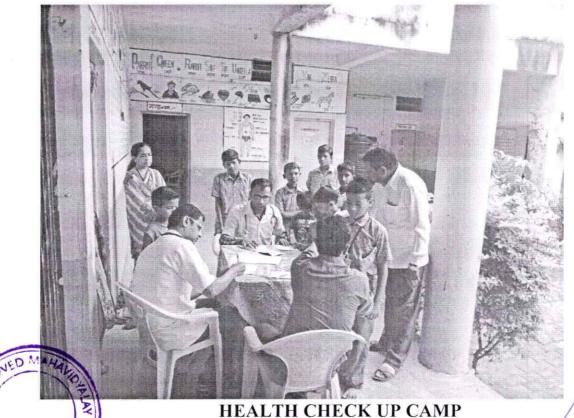

#### **BALROG DEPARTMENT**

HEALTH CHECK UP CAMP

anden

Principal C.S.M.S.S. Ayurved Mahavidyalaya, Kanchanwadi, Aurangabad.

### HEALTH CHECK UP CAMP

estimu

Principal C.S.M.S.S. Ayurved Mahavidyalaya, Kanchanwadi, Aurangabad.