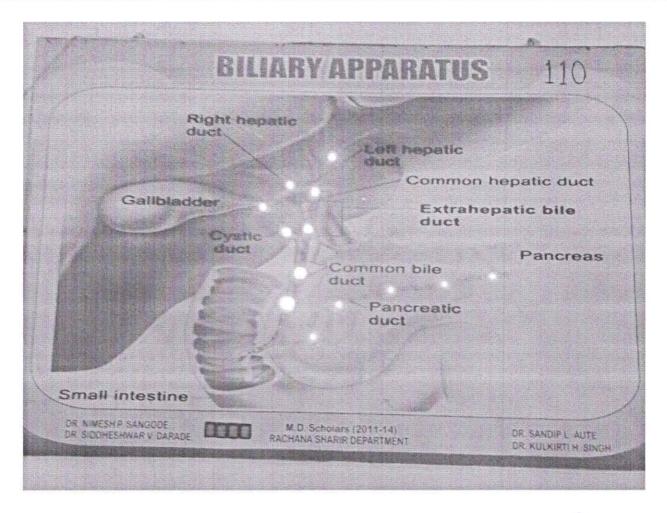

#### Innovation Among students

Title – Biliary apparatus

Name Of Guide - Dr. R.R. Jape.

Dr. S.S Bhagwat

**Date of starting of project** - 1/1/14

#### **Date of completion of project** - 1/2/14

#### Aim of objective -

To Study of explain Biliary apparatus

#### Materials -

Flex, Chart, Cardboard, LED Light of different colors electric circuit Methods –

- Biliary apparatus image is printed on Flex Chart.
- Flex chart is pasted on card board .
- LED Light are fixed along circulatory pathway
- These light are connected in series in circuit
- Whole thing is assembled in box cavity

#### Observation -

The LED Light shows flow of bile from liver to major duodenal papilla and pancreatic juice from pancreas.

#### Conclusion -

Complex Biliary apparatus easily understand with help of project Total cost of project - 6000/-

church

Principal C.S.M.S.S. Ayurved Mahavidyalaya, Kanchanwadi, Aurangabad.

Deshmun

Principal C.S.M.S.S. Ayurved Mahavidyalaya, Kanchanwadi, Aurangabad.