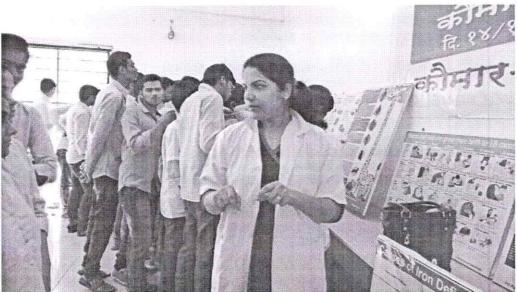

#### DRAVYA GUN DEPARTMENT

POSTER PRESENTATION FOR PUBLIC

Beshman

Principal C.S.M.S.S. Ayurved Mahavidyalaya, Kanchanwadi, Aurangabad.

POSTER PRESENTATION FOR PUBLIC

estimon

Principal C.S.M.S.S. Ayurved Mahavidyalaya, Kanchanwadi, Aurangabad.