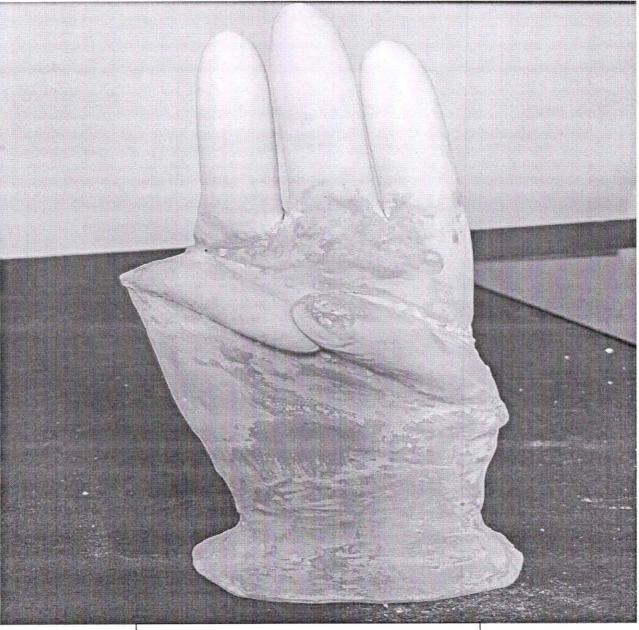

#### SWASTHAWRUTTA DEPARTMENT

Under the guidance of Swasthavrutta Department, Second year students of 2016-1017 batch, made mudra model .It is helpful to understand and explain different mudra easily.

Principal C.S.M.S.S. Ayurved Mahavidyalaya, Kanchanwadi, Aurangabad.

# HRIDAYA MUDRA

shmm

Principal C.S.M.S.S. Ayurved Mahavidyalaya. Kanchanwadi, Aurangabad.