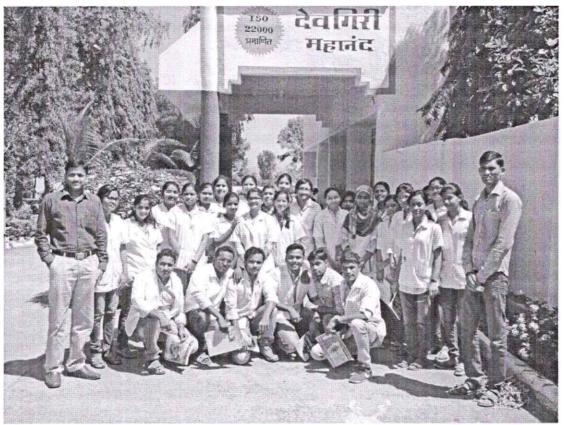

#### SWASTHAVRUTTA DEPARTMENT

MAHANAND DAIRY VISIT

estimet

Principal C.S.M.S.S. Ayurved Mahavidyalaya, Kanchanwadi, Aurangabad.