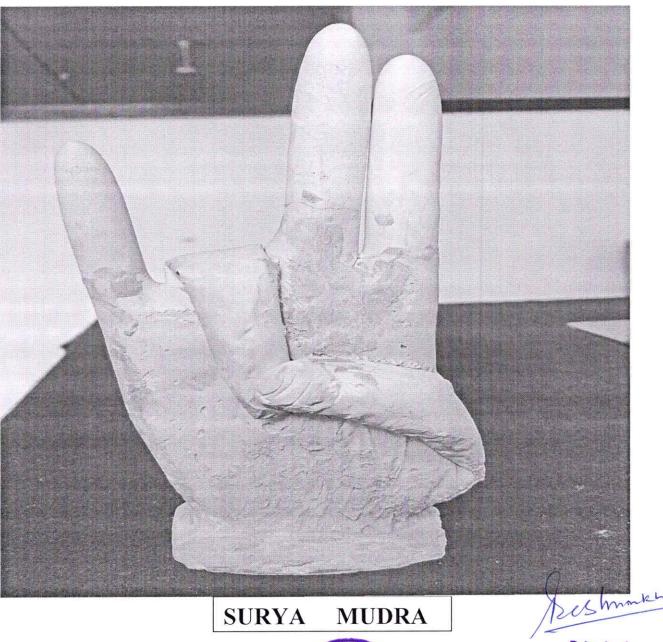

#### INNOVATION AMONG STUDENTS

#### SWASTHAWRUTTA DEPARTMENT

Under the guidance of Swasthavrutta Department, Second year students of 2016-1017 batch, made mudra model .It is helpful to understand and explain different mudra easily.

Principal C.S.M.S.S. Ayurved Mahavidyalaya, Kanchanwadi, Aurangabad.