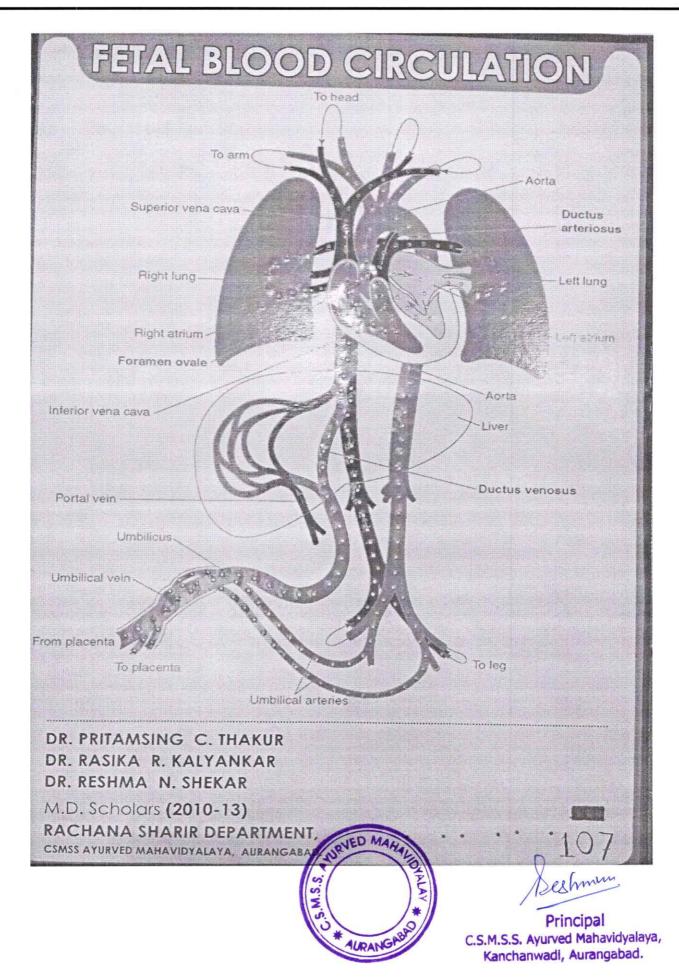

#### **Innovation among Students**

Title – Fetal blood circulation

Guide – Dr. R.R. Jape

Date of starting project - 30/7/2013

Date of Finishing project - 29/8/2013

**Aim and objective** – To study and understand exact anatomy and physiology of fetal blood circulation.

#### Materials –

Flex, chart, Cardboard, LED light of Red, Blue, Green, colors electric circuit etc.

#### Methods -

Fetal blood circulation image printed on Flex. Flex sheet posted on cardboard

- LED light fixed along the circulatory pathway
- Red light S/O Mixed blood
- Blue light S/O Deoxygenated blood
- These light connected in series to the circuit
- Whole things assembled in box casing

#### Observation -

LED Light shows running flow of fetal blood

#### Conclusion -

The complex fetal blood circulation easily understand with the help of

#### project

Total cost of project - Rs.7000/-

Seshmen

Principal C.S.M.S.S. Ayurved Mahavidyalaya, Kanchanwadi, Aurangabad.