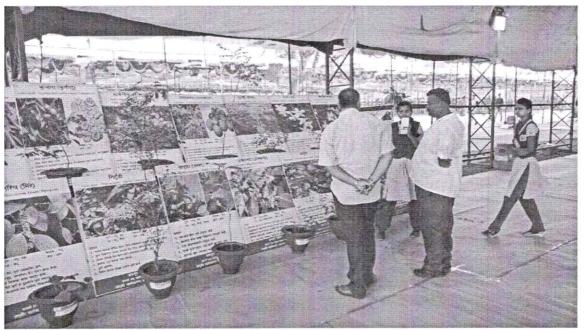

#### DRAVYA GUN DEPARTMENT

POSTER PRESENTATION FOR PUBLIC

Beshman

Principal C.S.M.S.S. Ayurved Mahavidyalaya, Kanchanwadi, Aurangabad.

POSTER PRESENTATION FOR PUBLIC

estimon

Principal C.S.M.S.S. Ayurved Mahavidyalaya, Kanchanwadi, Aurangabad.