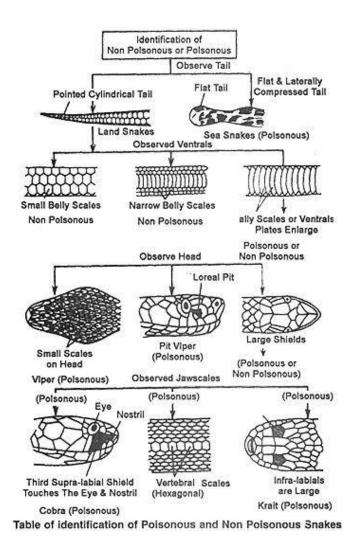

## SNAKES

Dr. Gawai Snehal D

Asst. Professor, Agad Tantra Avum Vidhi vaidyaka Dept.

CSMSS Ayurved Mahavidyalaya Aurangabad

#### CLASSIFICATION OF POISONOUS SNAKES

- ELAPIDS (NEUROTOXIC)
- VIPERS (HAEMOTOXIC)
- SEA SNAKES (MYOTOXIC)

Elapids – cobra
king cobra
common krait
banded krait
coral

- Vipers PitPitless
- Pit Bamboo snake
- Pitless Russell's viper saw scaled viper

#### The Important poisonous snakes of India are:

- Cobra
- King cobra
- Common krait
- Banded Krait
- Common Green Pit viper
- Russell's Viper
- Saw Scaled viper

The 4 Poisonous Snake species responsible for causing the greatest number of human snake bite cases in India are:

- ■Cobra
- ☐ Common Krait
- ■Russell's Viper
- ☐ Saw Scaled Viper

#### Poisonous and non poisonous snakes



#### Cobra (naag, kala samp)



#### Cobra head Cobra Fangs







#### Monocellate Cobra





#### **Spitting cobra**



### King cobra (Raj naag, raj samp)





### King cobra





#### Indian cobra and king cobra



#### Common krait (manyar)



#### Banded krait



#### Banded krait



### coral



Pit viper bamboo snake (hara phisi)



#### Russell's viper (ghonus)



### Russell's viper



### Russell's viper



#### Russell's viper head



### Fangs of Russell's viper



### Saw scaled viper (phoorsa)



# Saw scaled viper



## Saw scaled viper



### Saw scaled viper Head



### Sea snake



# Non-Poisonous snake python



### python





#### Python Head



### Snakes in Mythology (Vasuki)



### Snakes in Mythology (Sheshnaag)



### Snakes in Mythology



### Snakes in Mythol