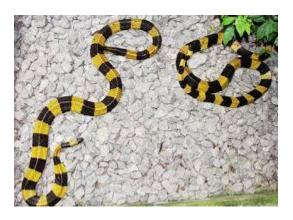

obra
common krait
banded krait
coral

- Vipers PitPitless
- Pit Bamboo snake
- Pitless Russell's viper saw scaled viper

#### The Important poisonous snakes of India are:

- Cobra
- King cobra
- Common krait
- Banded Krait
- Common Green Pit viper
- Russell's Viper
- Saw Scaled viper

The 4 Poisonous Snake species responsible for causing the greatest number of human snake bite cases in India are:

- ■Cobra
- ☐ Common Krait
- ■Russell's Viper
- ☐ Saw Scaled Viper

#### Poisonous and non poisonous snakes



#### Cobra (naag, kala samp)



#### Cobra head Cobra Fangs







#### Monocellate Cobra





#### **Spitting cobra**



### King cobra (Raj naag, raj samp)





### King cobra





#### Indian cobra and king cobra



#### Common krait (manyar)



#### Banded krait



#### Banded krait



### coral



Pit viper bamboo snake (hara phisi)



#### Russell's viper (ghonus)



### Russell's viper



### Russell's viper



#### Russell's viper head



### Fangs of Russell's viper



### Saw scaled viper (phoorsa)



# Saw scaled viper



## Saw scaled viper



### Saw scaled viper Head



### Sea snake



# Non-Poisonous snake python



### python





#### Python Head



### Snakes in Mythology (Vasuki)



### Snakes in Mythology (Sheshnaag)



### Snakes in Mythology



### Snakes in Mythology



### Snakes in Mythology (kaaliyanaag)



shutterstock.com • 1479837242

### Snakes in Mythology



Adi Sesha Supporting the Earth.

### Thank You