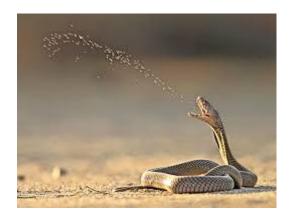

S Ayurved Mahavidyalaya Aurangabad

#### CLASSIFICATION OF POISONOUS SNAKES

- ELAPIDS (NEUROTOXIC)
- VIPERS (HAEMOTOXIC)
- SEA SNAKES (MYOTOXIC)

Elapids – cobra
king cobra
common krait
banded krait
coral

- Vipers PitPitless
- Pit Bamboo snake
- Pitless Russell's viper saw scaled viper

#### The Important poisonous snakes of India are:

- Cobra
- King cobra
- Common krait
- Banded Krait
- Common Green Pit viper
- Russell's Viper
- Saw Scaled viper

The 4 Poisonous Snake species responsible for causing the greatest number of human snake bite cases in India are:

- ■Cobra
- ☐ Common Krait
- ■Russell's Viper
- ☐ Saw Scaled Viper

#### Poisonous and non poisonous snakes



#### Cobra (naag, kala samp)



#### Cobra head Cobra Fangs







#### Monocellate Cobra





#### **Spitting cobra**



### King cobra (Raj naag, raj samp)





### King cobra





#### Indian cobra and king cobra



#### Common krait (manyar)



#### Banded krait



#### Banded krait



### coral



Pit viper bamboo snake (hara phisi)



#### Russell's viper (ghonus)



### Russell's viper



### Russell's viper



#### Russell's viper head



### Fangs of Russell's viper



### Saw scaled viper (phoorsa)



# Saw scaled viper



## Saw scaled viper



### Saw scaled viper Head



### Sea snake



# Non-Poisonous snake python



### python





#### Python Head



### Snakes in Mythology (Vasuki)



### Snakes in Mythology (Sheshnaag)



### Snakes in Mythology



### Snakes in Mythology



### Snakes in Mythology (kaaliyanaag)



shutterstock.com • 1479837242

### Snakes in Mythology



Adi Sesha Suppor