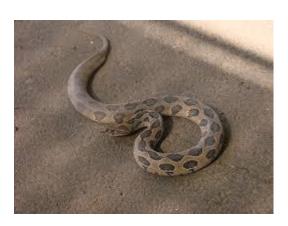

s Russell's viper saw scaled viper

#### The Important poisonous snakes of India are:

- Cobra
- King cobra
- Common krait
- Banded Krait
- Common Green Pit viper
- Russell's Viper
- Saw Scaled viper

The 4 Poisonous Snake species responsible for causing the greatest number of human snake bite cases in India are:

- ■Cobra
- ☐ Common Krait
- ■Russell's Viper
- ☐ Saw Scaled Viper

#### Poisonous and non poisonous snakes



#### Cobra (naag, kala samp)



#### Cobra head Cobra Fangs







#### Monocellate Cobra





#### **Spitting cobra**



### King cobra (Raj naag, raj samp)





### King cobra





#### Indian cobra and king cobra



#### Common krait (manyar)



#### Banded krait



#### Banded krait



### coral



Pit viper bamboo snake (hara phisi)



#### Russell's viper (ghonus)



### Russell's viper



### Russell's viper



#### Russell's viper head



### Fangs of Russell's viper



### Saw scaled viper (phoorsa)



# Saw scaled viper



## Saw scaled viper



### Saw scaled viper Head



### Sea snake



# Non-Poisonous snake python



### python





#### Python Head



### Snakes in Mythology (Vasuki)



### Snakes in Mythology (Sheshnaag)



### Snakes in Mythology



### Snakes in Mythology



### Snakes in Mythology (kaaliyanaag)



shutterstock.com • 1479837242

### Snakes in Mythology



Adi Sesha Supporting the Earth.

### Thank You