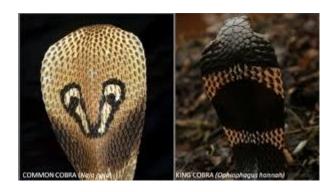

C)
- VIPERS (HAEMOTOXIC)
- SEA SNAKES (MYOTOXIC)

Elapids – cobra
king cobra
common krait
banded krait
coral

- Vipers PitPitless
- Pit Bamboo snake
- Pitless Russell's viper saw scaled viper

#### The Important poisonous snakes of India are:

- Cobra
- King cobra
- Common krait
- Banded Krait
- Common Green Pit viper
- Russell's Viper
- Saw Scaled viper

The 4 Poisonous Snake species responsible for causing the greatest number of human snake bite cases in India are:

- ■Cobra
- ☐ Common Krait
- ■Russell's Viper
- ☐ Saw Scaled Viper

#### Poisonous and non poisonous snakes



#### Cobra (naag, kala samp)



#### Cobra head Cobra Fangs







#### Monocellate Cobra





#### **Spitting cobra**



### King cobra (Raj naag, raj samp)





### King cobra





#### Indian cobra and king cobra



#### Common krait (manyar)



#### Banded krait



#### Banded krait



### coral



Pit viper bamboo snake (hara phisi)



#### Russell's viper (ghonus)



### Russell's viper



### Russell's viper



#### Russell's viper head



### Fangs of Russell's viper



### Saw scaled viper (phoorsa)



# Saw scaled viper



## Saw scaled viper



### Saw scaled viper Head



### Sea snake



# Non-Poisonous snake python



### python





#### Python Head



### Snakes in Mythology (Vasuki)



### Snakes in Mythology (Sheshnaag)



### Snakes in Mythology



### Snakes in Mythology



### Snakes in Mythology (kaaliyanaag)



shutterstock.com • 1479837242

### Snakes in Mythology



Adi Sesha Supporting the Earth.

### Thank You