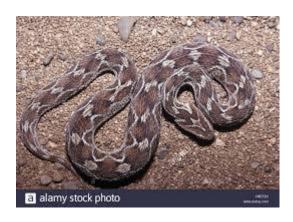

Scaled viper

The 4 Poisonous Snake species responsible for causing the greatest number of human snake bite cases in India are:

- ■Cobra
- ☐ Common Krait
- ■Russell's Viper
- ☐ Saw Scaled Viper

#### Poisonous and non poisonous snakes



#### Cobra (naag, kala samp)



#### Cobra head Cobra Fangs







#### Monocellate Cobra





#### **Spitting cobra**



### King cobra (Raj naag, raj samp)





### King cobra





#### Indian cobra and king cobra



#### Common krait (manyar)



#### Banded krait



#### Banded krait



### coral



Pit viper bamboo snake (hara phisi)



#### Russell's viper (ghonus)



### Russell's viper



### Russell's viper



#### Russell's viper head



### Fangs of Russell's viper



### Saw scaled viper (phoorsa)



# Saw scaled viper



## Saw scaled viper



### Saw scaled viper Head



### Sea snake



# Non-Poisonous snake python



### python





#### Python Head



### Snakes in Mythology (Vasuki)



### Snakes in Mythology (Sheshnaag)



### Snakes in Mythology



### Snakes in Mythology



### Snakes in Mythology (kaaliyanaag)



shutterstock.com • 1479837242

### Snakes in Mythology



Adi Sesha Supporting the Earth.

### Thank You