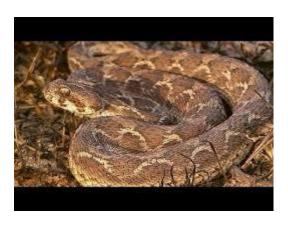

- Russell's Viper
- Saw Scaled viper

The 4 Poisonous Snake species responsible for causing the greatest number of human snake bite cases in India are:

- ■Cobra
- ☐ Common Krait
- ■Russell's Viper
- ☐ Saw Scaled Viper

#### Poisonous and non poisonous snakes



#### Cobra (naag, kala samp)



#### Cobra head Cobra Fangs







#### Monocellate Cobra





#### **Spitting cobra**



### King cobra (Raj naag, raj samp)





### King cobra





#### Indian cobra and king cobra



#### Common krait (manyar)



#### Banded krait



#### Banded krait



### coral



Pit viper bamboo snake (hara phisi)



#### Russell's viper (ghonus)



### Russell's viper



### Russell's viper



#### Russell's viper head



### Fangs of Russell's viper



### Saw scaled viper (phoorsa)



# Saw scaled viper



## Saw scaled viper



### Saw scaled viper Head



### Sea snake



# Non-Poisonous snake python



### python





#### Python Head



### Snakes in Mythology (Vasuki)



### Snakes in Mythology (Sheshnaag)



### Snakes in Mythology



### Snakes in Mythology



### Snakes in Mythology (kaaliyanaag)



shutterstock.com • 1479837242

### Snakes in Mythology



Adi Sesha Supporting the Earth.

### Thank You