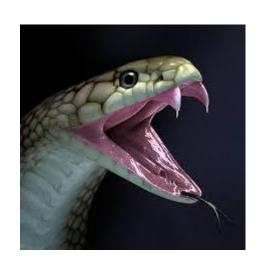

t. Professor, Agad Tantra Avum Vidhi vaidyaka Dept.

CSMSS Ayurved Mahavidyalaya Aurangabad

#### CLASSIFICATION OF POISONOUS SNAKES

- ELAPIDS (NEUROTOXIC)
- VIPERS (HAEMOTOXIC)
- SEA SNAKES (MYOTOXIC)

Elapids – cobra
king cobra
common krait
banded krait
coral

- Vipers PitPitless
- Pit Bamboo snake
- Pitless Russell's viper saw scaled viper

#### The Important poisonous snakes of India are:

- Cobra
- King cobra
- Common krait
- Banded Krait
- Common Green Pit viper
- Russell's Viper
- Saw Scaled viper

The 4 Poisonous Snake species responsible for causing the greatest number of human snake bite cases in India are:

- ■Cobra
- ☐ Common Krait
- ■Russell's Viper
- ☐ Saw Scaled Viper

#### Poisonous and non poisonous snakes



#### Cobra (naag, kala samp)



#### Cobra head Cobra Fangs







#### Monocellate Cobra





#### **Spitting cobra**



### King cobra (Raj naag, raj samp)





### King cobra





#### Indian cobra and king cobra



#### Common krait (manyar)



#### Banded krait



#### Banded krait



### coral



Pit viper bamboo snake (hara phisi)



#### Russell's viper (ghonus)



### Russell's viper



### Russell's viper



#### Russell's viper head



### Fangs of Russell's viper



### Saw scaled viper (phoorsa)



# Saw scaled viper



## Saw scaled viper



### Saw scaled viper Head



### Sea snake



# Non-Poisonous snake python



### python





#### Python Head



### Snakes in Mythology (Vasuki)



### Snakes in Mythology (Sheshnaag)



### Snakes in Mythology



### Snakes in Mythology



### Snakes in Mythology (kaaliyanaag)



shutterstock.com