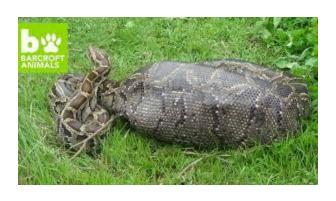

man snake bite cases in India are:

- ■Cobra
- ☐ Common Krait
- ■Russell's Viper
- ☐ Saw Scaled Viper

#### Poisonous and non poisonous snakes



#### Cobra (naag, kala samp)



#### Cobra head Cobra Fangs







#### Monocellate Cobra





#### **Spitting cobra**



### King cobra (Raj naag, raj samp)





### King cobra





#### Indian cobra and king cobra



#### Common krait (manyar)



#### Banded krait



#### Banded krait



### coral



Pit viper bamboo snake (hara phisi)



#### Russell's viper (ghonus)



### Russell's viper



### Russell's viper



#### Russell's viper head



### Fangs of Russell's viper



### Saw scaled viper (phoorsa)



# Saw scaled viper



## Saw scaled viper



### Saw scaled viper Head



### Sea snake



# Non-Poisonous snake python



### python





#### Python Head



### Snakes in Mythology (Vasuki)



### Snakes in Mythology (Sheshnaag)



### Snakes in Mythology



### Snakes in Mythology



### Snakes in Mythology (kaaliyanaag)



shutterstock.com • 1479837242

### Snakes in Mythology



Adi Sesha Supporting the Earth.

### Thank You