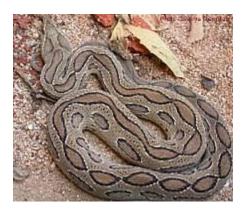

mportant poisonous snakes of India are:

- Cobra
- King cobra
- Common krait
- Banded Krait
- Common Green Pit viper
- Russell's Viper
- Saw Scaled viper

The 4 Poisonous Snake species responsible for causing the greatest number of human snake bite cases in India are:

- ■Cobra
- ☐ Common Krait
- ■Russell's Viper
- ☐ Saw Scaled Viper

#### Poisonous and non poisonous snakes



#### Cobra (naag, kala samp)



#### Cobra head Cobra Fangs







#### Monocellate Cobra





#### **Spitting cobra**



### King cobra (Raj naag, raj samp)





### King cobra





#### Indian cobra and king cobra



#### Common krait (manyar)



#### Banded krait



#### Banded krait



### coral



Pit viper bamboo snake (hara phisi)



#### Russell's viper (ghonus)



### Russell's viper



### Russell's viper



#### Russell's viper head



### Fangs of Russell's viper



### Saw scaled viper (phoorsa)



# Saw scaled viper



## Saw scaled viper



### Saw scaled viper Head



### Sea snake



# Non-Poisonous snake python



### python





#### Python Head



### Snakes in Mythology (Vasuki)



### Snakes in Mythology (Sheshnaag)



### Snakes in Mythology



### Snakes in Mythology



### Snakes in Mythology (kaaliyanaag)



shutterstock.com • 1479837242

### Snakes in Mythology



Adi Sesha Supporting the Earth.

### Thank You