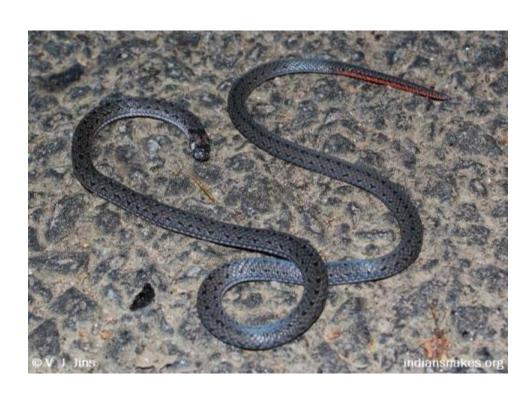

rait
banded krait
coral

- Vipers PitPitless
- Pit Bamboo snake
- Pitless Russell's viper saw scaled viper

#### The Important poisonous snakes of India are:

- Cobra
- King cobra
- Common krait
- Banded Krait
- Common Green Pit viper
- Russell's Viper
- Saw Scaled viper

The 4 Poisonous Snake species responsible for causing the greatest number of human snake bite cases in India are:

- ■Cobra
- ☐ Common Krait
- ■Russell's Viper
- ☐ Saw Scaled Viper

#### Poisonous and non poisonous snakes



#### Cobra (naag, kala samp)



#### Cobra head Cobra Fangs







#### Monocellate Cobra





#### **Spitting cobra**



### King cobra (Raj naag, raj samp)





### King cobra





#### Indian cobra and king cobra



#### Common krait (manyar)



#### Banded krait



#### Banded krait



### coral



Pit viper bamboo snake (hara phisi)



#### Russell's viper (ghonus)



### Russell's viper



### Russell's viper



#### Russell's viper head



### Fangs of Russell's viper



### Saw scaled viper (phoorsa)



# Saw scaled viper



## Saw scaled viper



### Saw scaled viper Head



### Sea snake



# Non-Poisonous snake python



### python





#### Python Head



### Snakes in Mythology (Vasuki)



### Snakes in Mythology (Sheshnaag)



### Snakes in Mythology



### Snakes in Mythology



### Snakes in Mythology (kaaliyanaag)



shutterstock.com • 1479837242

### Snakes in Mythology



Adi Sesha Supporting the Earth.

### Thank You