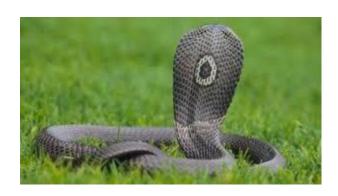

um Vidhi vaidyaka Dept.

CSMSS Ayurved Mahavidyalaya Aurangabad

#### CLASSIFICATION OF POISONOUS SNAKES

- ELAPIDS (NEUROTOXIC)
- VIPERS (HAEMOTOXIC)
- SEA SNAKES (MYOTOXIC)

Elapids – cobra
king cobra
common krait
banded krait
coral

- Vipers PitPitless
- Pit Bamboo snake
- Pitless Russell's viper saw scaled viper

#### The Important poisonous snakes of India are:

- Cobra
- King cobra
- Common krait
- Banded Krait
- Common Green Pit viper
- Russell's Viper
- Saw Scaled viper

The 4 Poisonous Snake species responsible for causing the greatest number of human snake bite cases in India are:

- ■Cobra
- ☐ Common Krait
- ■Russell's Viper
- ☐ Saw Scaled Viper

#### Poisonous and non poisonous snakes



#### Cobra (naag, kala samp)



#### Cobra head Cobra Fangs







#### Monocellate Cobra





#### **Spitting cobra**



### King cobra (Raj naag, raj samp)





### King cobra





#### Indian cobra and king cobra



#### Common krait (manyar)



#### Banded krait



#### Banded krait



### coral



Pit viper bamboo snake (hara phisi)



#### Russell's viper (ghonus)



### Russell's viper



### Russell's viper



#### Russell's viper head



### Fangs of Russell's viper



### Saw scaled viper (phoorsa)



# Saw scaled viper



## Saw scaled viper



### Saw scaled viper Head



### Sea snake



# Non-Poisonous snake python



### python





#### Python Head



### Snakes in Mythology (Vasuki)



### Snakes in Mythology (Sheshnaag)



### Snakes in Mythology



### Snakes in Mythology



### Snakes in Mythology (kaaliyanaag)



shutterstock.com • 1479837242

### Snakes in