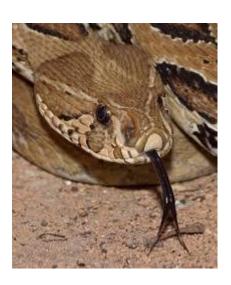

India are:

- Cobra
- King cobra
- Common krait
- Banded Krait
- Common Green Pit viper
- Russell's Viper
- Saw Scaled viper

The 4 Poisonous Snake species responsible for causing the greatest number of human snake bite cases in India are:

- ■Cobra
- ☐ Common Krait
- ■Russell's Viper
- ☐ Saw Scaled Viper

#### Poisonous and non poisonous snakes



#### Cobra (naag, kala samp)



#### Cobra head Cobra Fangs







#### Monocellate Cobra





#### **Spitting cobra**



### King cobra (Raj naag, raj samp)





### King cobra





#### Indian cobra and king cobra



#### Common krait (manyar)



#### Banded krait



#### Banded krait



### coral



Pit viper bamboo snake (hara phisi)



#### Russell's viper (ghonus)



### Russell's viper



### Russell's viper



#### Russell's viper head



### Fangs of Russell's viper



### Saw scaled viper (phoorsa)



# Saw scaled viper



## Saw scaled viper



### Saw scaled viper Head



### Sea snake



# Non-Poisonous snake python



### python





#### Python Head



### Snakes in Mythology (Vasuki)



### Snakes in Mythology (Sheshnaag)



### Snakes in Mythology



### Snakes in Mythology



### Snakes in Mythology (kaaliyanaag)



shutterstock.com • 1479837242

### Snakes in Mythology



Adi Sesha Supporting the Earth.

### Thank You