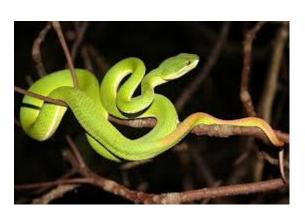

tless
- Pit Bamboo snake
- Pitless Russell's viper saw scaled viper

#### The Important poisonous snakes of India are:

- Cobra
- King cobra
- Common krait
- Banded Krait
- Common Green Pit viper
- Russell's Viper
- Saw Scaled viper

The 4 Poisonous Snake species responsible for causing the greatest number of human snake bite cases in India are:

- ■Cobra
- ☐ Common Krait
- ■Russell's Viper
- ☐ Saw Scaled Viper

#### Poisonous and non poisonous snakes



#### Cobra (naag, kala samp)



#### Cobra head Cobra Fangs







#### Monocellate Cobra





#### **Spitting cobra**



### King cobra (Raj naag, raj samp)





### King cobra





#### Indian cobra and king cobra



#### Common krait (manyar)



#### Banded krait



#### Banded krait



### coral



Pit viper bamboo snake (hara phisi)



#### Russell's viper (ghonus)



### Russell's viper



### Russell's viper



#### Russell's viper head



### Fangs of Russell's viper



### Saw scaled viper (phoorsa)



# Saw scaled viper



## Saw scaled viper



### Saw scaled viper Head



### Sea snake



# Non-Poisonous snake python



### python





#### Python Head



### Snakes in Mythology (Vasuki)



### Snakes in Mythology (Sheshnaag)



### Snakes in Mythology



### Snakes in Mythology



### Snakes in Mythology (kaaliyanaag)



shutterstock.com • 1479837242

### Snakes in Mythology



Adi Sesha Supporting the Earth.

### Thank You