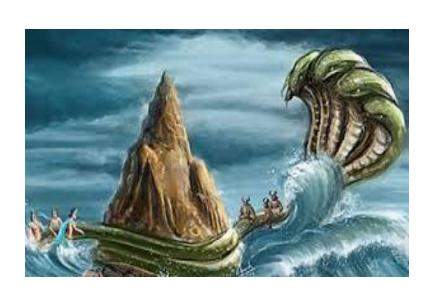

### Snakes in Mythology (Vasuki)

### Snakes in Mythology (Sheshnaag)

### Snakes in Mythology

### Snakes in Mythology (kaaliyanaag)

shutterstock.com • 1479837242

### Snakes in Mythology

Adi Sesha Supporting the Earth.