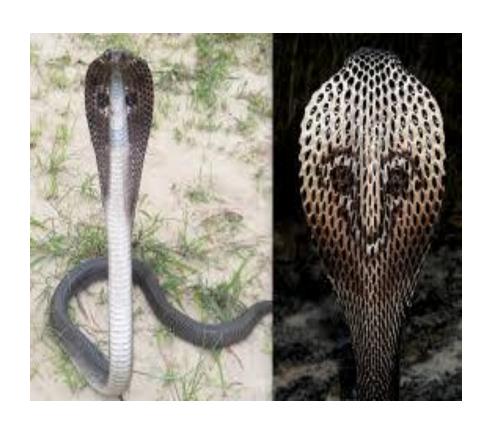

# SNAKES

Dr. Gawai Snehal D

Asst. Professor, Agad Tantra Avum Vidhi vaidyaka Dept.

CSMSS Ayurved Mahavidyalaya Aurangabad

#### CLASSIFICATION OF POISONOUS SNAKES

- ELAPIDS (NEUROTOXIC)
- VIPERS (HAEMOTOXIC)
- SEA SNAKES (MYOTOXIC)

Elapids – cobra
king cobra
common krait
banded krait
coral

- Vipers PitPitless
- Pit Bamboo snake
- Pitless Russell's viper saw scaled viper

#### The Important poisonous snakes of India are:

- Cobra
- King cobra
- Common krait
- Banded Krait
- Common Green Pit viper
- Russell's Viper
- Saw Scaled viper

The 4 Poisonous Snake species responsible for causing the greatest number of human snake bite cases in India are:

- ■Cobra
- ☐ Common Krait
- ■Russell's Viper
- ☐ Saw Scaled Viper

#### Poisonous and non poisonous snakes



#### Cobra (naag, kala samp)



#### Cobra head Cobra Fangs







#### Monocellate Cobra





#### **Spitting cobra**



### King cobra (Raj naag, raj samp)





### King cobra





#### Indian cobra and king cobra



#### Common krait (manyar)



#### Banded krait



#### Banded krait



### coral



Pit viper bamboo snake (hara phisi)



#### Russell's viper (ghonus)



### Russell's viper



### Russell's viper



#### Russell's viper head



### Fangs of Russell's viper



### Saw scaled viper (phoorsa)



# Saw scaled viper



## Saw scaled viper



### Saw scaled viper Head



### Sea snake



# Non-Poisonous snake python



### python





#### Python Head



### Snakes in Mythology (Vasuki)



### Snakes in Mythology (Sheshnaag)



### Snakes in Mythology



### Snakes in Mythology



### Snakes in Mythology (