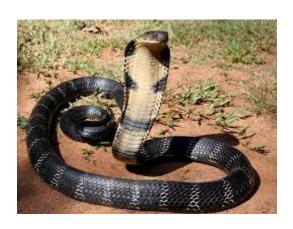

# CLASSIFICATION OF POISONOUS SNAKES

- ELAPIDS (NEUROTOXIC)
- VIPERS (HAEMOTOXIC)
- SEA SNAKES (MYOTOXIC)

Elapids – cobra
king cobra
common krait
banded krait
coral

- Vipers PitPitless
- Pit Bamboo snake
- Pitless Russell's viper saw scaled viper

#### The Important poisonous snakes of India are:

- Cobra
- King cobra
- Common krait
- Banded Krait
- Common Green Pit viper
- Russell's Viper
- Saw Scaled viper

The 4 Poisonous Snake species responsible for causing the greatest number of human snake bite cases in India are:

- ■Cobra
- ☐ Common Krait
- ■Russell's Viper
- ☐ Saw Scaled Viper

#### Poisonous and non poisonous snakes



#### Cobra (naag, kala samp)



#### Cobra head Cobra Fangs







#### Monocellate Cobra





#### **Spitting cobra**



### King cobra (Raj naag, raj samp)





### King cobra





#### Indian cobra and king cobra



#### Common krait (manyar)



#### Banded krait



#### Banded krait



### coral



Pit viper bamboo snake (hara phisi)



#### Russell's viper (ghonus)



### Russell's viper



### Russell's viper



#### Russell's viper head



### Fangs of Russell's viper



### Saw scaled viper (phoorsa)



# Saw scaled viper



## Saw scaled viper



### Saw scaled viper Head



### Sea snake



# Non-Poisonous snake python



### python





#### Python Head



### Snakes in Mythology (Vasuki)



### Snakes in Mythology (Sheshnaag)



### Snakes in Mythology



### Snakes in Mythology



### Snakes in Mythology (kaaliyanaag)



shutterstock.com • 1479837242

### Snakes in Mythology



Adi Sesha Supporting the Earth.

### Thank You