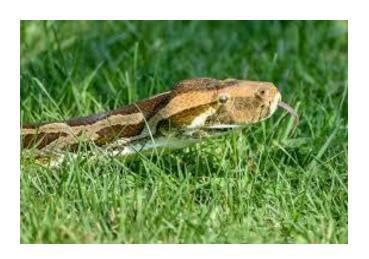

in India are:

- ■Cobra
- ☐ Common Krait
- ■Russell's Viper
- ☐ Saw Scaled Viper

#### Poisonous and non poisonous snakes



#### Cobra (naag, kala samp)



#### Cobra head Cobra Fangs







#### Monocellate Cobra





#### **Spitting cobra**



### King cobra (Raj naag, raj samp)





### King cobra





#### Indian cobra and king cobra



#### Common krait (manyar)



#### Banded krait



#### Banded krait



### coral



Pit viper bamboo snake (hara phisi)



#### Russell's viper (ghonus)



### Russell's viper



### Russell's viper



#### Russell's viper head



### Fangs of Russell's viper



### Saw scaled viper (phoorsa)



# Saw scaled viper



## Saw scaled viper



### Saw scaled viper Head



### Sea snake



# Non-Poisonous snake python



### python





#### Python Head



### Snakes in Mythology (Vasuki)



### Snakes in Mythology (Sheshnaag)



### Snakes in Mythology



### Snakes in Mythology



### Snakes in Mythology (kaaliyanaag)



shutterstock.com • 1479837242

### Snakes in Mythology



Adi Sesha Supporting the Earth.

### Thank You