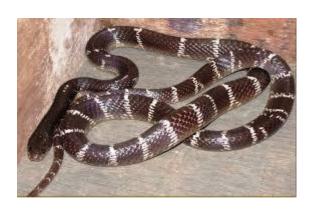

SNAKES (MYOTOXIC)

Elapids – cobra
king cobra
common krait
banded krait
coral

- Vipers PitPitless
- Pit Bamboo snake
- Pitless Russell's viper saw scaled viper

#### The Important poisonous snakes of India are:

- Cobra
- King cobra
- Common krait
- Banded Krait
- Common Green Pit viper
- Russell's Viper
- Saw Scaled viper

The 4 Poisonous Snake species responsible for causing the greatest number of human snake bite cases in India are:

- ■Cobra
- ☐ Common Krait
- ■Russell's Viper
- ☐ Saw Scaled Viper

#### Poisonous and non poisonous snakes



#### Cobra (naag, kala samp)



#### Cobra head Cobra Fangs







#### Monocellate Cobra





#### **Spitting cobra**



### King cobra (Raj naag, raj samp)





### King cobra





#### Indian cobra and king cobra



#### Common krait (manyar)



#### Banded krait



#### Banded krait



### coral



Pit viper bamboo snake (hara phisi)



#### Russell's viper (ghonus)



### Russell's viper



### Russell's viper



#### Russell's viper head



### Fangs of Russell's viper



### Saw scaled viper (phoorsa)



# Saw scaled viper



## Saw scaled viper



### Saw scaled viper Head



### Sea snake



# Non-Poisonous snake python



### python





#### Python Head



### Snakes in Mythology (Vasuki)



### Snakes in Mythology (Sheshnaag)



### Snakes in Mythology



### Snakes in Mythology



### Snakes in Mythology (kaaliyanaag)



shutterstock.com • 1479837242

### Snakes in Mythology



Adi Sesha Supporting the Earth.

### Thank You