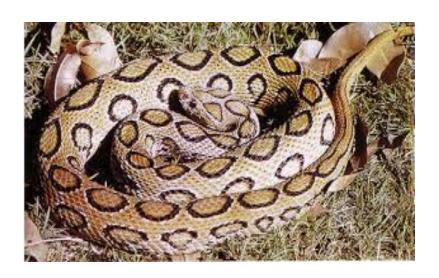

caled viper

#### The Important poisonous snakes of India are:

- Cobra
- King cobra
- Common krait
- Banded Krait
- Common Green Pit viper
- Russell's Viper
- Saw Scaled viper

The 4 Poisonous Snake species responsible for causing the greatest number of human snake bite cases in India are:

- ■Cobra
- ☐ Common Krait
- ■Russell's Viper
- ☐ Saw Scaled Viper

#### Poisonous and non poisonous snakes



#### Cobra (naag, kala samp)



#### Cobra head Cobra Fangs







#### Monocellate Cobra





#### **Spitting cobra**



### King cobra (Raj naag, raj samp)





### King cobra





#### Indian cobra and king cobra



#### Common krait (manyar)



#### Banded krait



#### Banded krait



### coral



Pit viper bamboo snake (hara phisi)



#### Russell's viper (ghonus)



### Russell's viper



### Russell's viper



#### Russell's viper head



### Fangs of Russell's viper



### Saw scaled viper (phoorsa)



# Saw scaled viper



## Saw scaled viper



### Saw scaled viper Head



### Sea snake



# Non-Poisonous snake python



### python





#### Python Head



### Snakes in Mythology (Vasuki)



### Snakes in Mythology (Sheshnaag)



### Snakes in Mythology



### Snakes in Mythology



### Snakes in Mythology (kaaliyanaag)



shutterstock.com • 1479837242

### Snakes in Mythology



Adi Sesha Supporting the Earth.

### Thank You