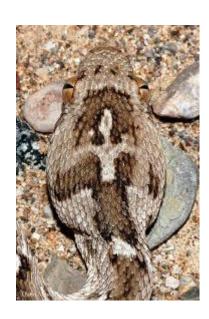

s Snake species responsible for causing the greatest number of human snake bite cases in India are:

- ■Cobra
- ☐ Common Krait
- ■Russell's Viper
- ☐ Saw Scaled Viper

#### Poisonous and non poisonous snakes



#### Cobra (naag, kala samp)



#### Cobra head Cobra Fangs







#### Monocellate Cobra





#### **Spitting cobra**



### King cobra (Raj naag, raj samp)





### King cobra





#### Indian cobra and king cobra



#### Common krait (manyar)



#### Banded krait



#### Banded krait



### coral



Pit viper bamboo snake (hara phisi)



#### Russell's viper (ghonus)



### Russell's viper



### Russell's viper



#### Russell's viper head



### Fangs of Russell's viper



### Saw scaled viper (phoorsa)



# Saw scaled viper



## Saw scaled viper



### Saw scaled viper Head



### Sea snake



# Non-Poisonous snake python



### python





#### Python Head



### Snakes in Mythology (Vasuki)



### Snakes in Mythology (Sheshnaag)



### Snakes in Mythology



### Snakes in Mythology



### Snakes in Mythology (kaaliyanaag)



shutterstock.com • 1479837242

### Snakes in Mythology



Adi Sesha Supporting the Earth.

### Thank You