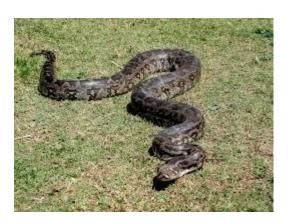

human snake bite cases in India are:

- ■Cobra
- ☐ Common Krait
- ■Russell's Viper
- ☐ Saw Scaled Viper

#### Poisonous and non poisonous snakes



#### Cobra (naag, kala samp)



#### Cobra head Cobra Fangs







#### Monocellate Cobra





#### **Spitting cobra**



### King cobra (Raj naag, raj samp)





### King cobra





#### Indian cobra and king cobra



#### Common krait (manyar)



#### Banded krait



#### Banded krait



### coral



Pit viper bamboo snake (hara phisi)



#### Russell's viper (ghonus)



### Russell's viper



### Russell's viper



#### Russell's viper head



### Fangs of Russell's viper



### Saw scaled viper (phoorsa)



# Saw scaled viper



## Saw scaled viper



### Saw scaled viper Head



### Sea snake



# Non-Poisonous snake python



### python





#### Python Head



### Snakes in Mythology (Vasuki)



### Snakes in Mythology (Sheshnaag)



### Snakes in Mythology



### Snakes in Mythology



### Snakes in Mythology (kaaliyanaag)



shutterstock.com • 1479837242

### Snakes in Mythology



Adi Sesha Supporting the Earth.

### Thank You