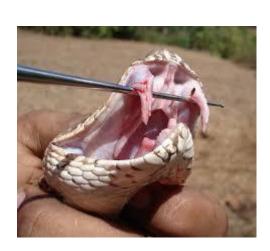

- Common krait
- Banded Krait
- Common Green Pit viper
- Russell's Viper
- Saw Scaled viper

The 4 Poisonous Snake species responsible for causing the greatest number of human snake bite cases in India are:

- ■Cobra
- ☐ Common Krait
- ■Russell's Viper
- ☐ Saw Scaled Viper

#### Poisonous and non poisonous snakes



#### Cobra (naag, kala samp)



#### Cobra head Cobra Fangs







#### Monocellate Cobra





#### **Spitting cobra**



### King cobra (Raj naag, raj samp)





### King cobra





#### Indian cobra and king cobra



#### Common krait (manyar)



#### Banded krait



#### Banded krait



### coral



Pit viper bamboo snake (hara phisi)



#### Russell's viper (ghonus)



### Russell's viper



### Russell's viper



#### Russell's viper head



### Fangs of Russell's viper



### Saw scaled viper (phoorsa)



# Saw scaled viper



## Saw scaled viper



### Saw scaled viper Head



### Sea snake



# Non-Poisonous snake python



### python





#### Python Head



### Snakes in Mythology (Vasuki)



### Snakes in Mythology (Sheshnaag)



### Snakes in Mythology



### Snakes in Mythology



### Snakes in Mythology (kaaliyanaag)



shutterstock.com • 1479837242

### Snakes in Mythology



Adi Sesha Supporting the Earth.

### Thank You