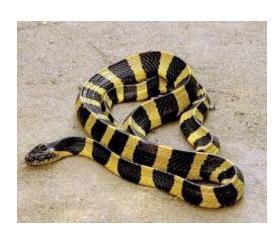

lapids – cobra
king cobra
common krait
banded krait
coral

- Vipers PitPitless
- Pit Bamboo snake
- Pitless Russell's viper saw scaled viper

#### The Important poisonous snakes of India are:

- Cobra
- King cobra
- Common krait
- Banded Krait
- Common Green Pit viper
- Russell's Viper
- Saw Scaled viper

The 4 Poisonous Snake species responsible for causing the greatest number of human snake bite cases in India are:

- ■Cobra
- ☐ Common Krait
- ■Russell's Viper
- ☐ Saw Scaled Viper

#### Poisonous and non poisonous snakes



#### Cobra (naag, kala samp)



#### Cobra head Cobra Fangs







#### Monocellate Cobra





#### **Spitting cobra**



### King cobra (Raj naag, raj samp)





### King cobra





#### Indian cobra and king cobra



#### Common krait (manyar)



#### Banded krait



#### Banded krait



### coral



Pit viper bamboo snake (hara phisi)



#### Russell's viper (ghonus)



### Russell's viper



### Russell's viper



#### Russell's viper head



### Fangs of Russell's viper



### Saw scaled viper (phoorsa)



# Saw scaled viper



## Saw scaled viper



### Saw scaled viper Head



### Sea snake



# Non-Poisonous snake python



### python





#### Python Head



### Snakes in Mythology (Vasuki)



### Snakes in Mythology (Sheshnaag)



### Snakes in Mythology



### Snakes in Mythology



### Snakes in Mythology (kaaliyanaag)



shutterstock.com • 1479837242

### Snakes in Mythology



Adi Sesha Supporting the Earth.

### Thank You