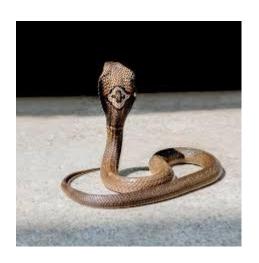

Vidhi vaidyaka Dept.

CSMSS Ayurved Mahavidyalaya Aurangabad

#### CLASSIFICATION OF POISONOUS SNAKES

- ELAPIDS (NEUROTOXIC)
- VIPERS (HAEMOTOXIC)
- SEA SNAKES (MYOTOXIC)

Elapids – cobra
king cobra
common krait
banded krait
coral

- Vipers PitPitless
- Pit Bamboo snake
- Pitless Russell's viper saw scaled viper

#### The Important poisonous snakes of India are:

- Cobra
- King cobra
- Common krait
- Banded Krait
- Common Green Pit viper
- Russell's Viper
- Saw Scaled viper

The 4 Poisonous Snake species responsible for causing the greatest number of human snake bite cases in India are:

- ■Cobra
- ☐ Common Krait
- ■Russell's Viper
- ☐ Saw Scaled Viper

#### Poisonous and non poisonous snakes



#### Cobra (naag, kala samp)



#### Cobra head Cobra Fangs







#### Monocellate Cobra





#### **Spitting cobra**



### King cobra (Raj naag, raj samp)





### King cobra





#### Indian cobra and king cobra



#### Common krait (manyar)



#### Banded krait



#### Banded krait



### coral



Pit viper bamboo snake (hara phisi)



#### Russell's viper (ghonus)



### Russell's viper



### Russell's viper



#### Russell's viper head



### Fangs of Russell's viper



### Saw scaled viper (phoorsa)



# Saw scaled viper



## Saw scaled viper



### Saw scaled viper Head



### Sea snake



# Non-Poisonous snake python



### python





#### Python Head



### Snakes in Mythology (Vasuki)



### Snakes in Mythology (Sheshnaag)



### Snakes in Mythology



### Snakes in Mythology



### Snakes in Mythology (kaaliyanaag)



shutterstock.com • 1479837242

### Snakes in My