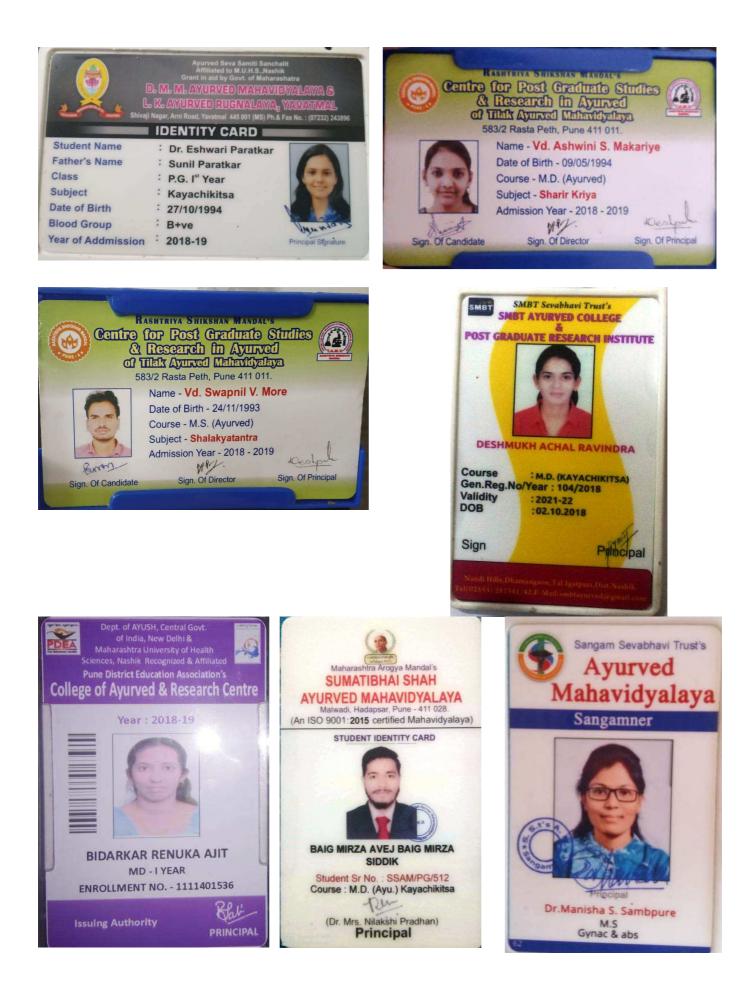

|                                                                                                                |                                                                        |

9. The candidate is requested to ensure that he/she is issued a Receipt/Acknowledgement by the college where he/she is taking admission.

10. Candidate must preserve the physical acknowledgement of confirmation of admission / confirmation of retention / confirmation of resignation given by the admitting college authority whichever is applicable.

11. This is computer generated letter, no signature is required.

# Evin

Principal



-

2022

DEC

01

-

201

Ę



# Evidence – 2019-20















# Evidence - 2018



















Ashish Badhe



**Mohanish Shinde** 





| and the second s | शासकीय आयुर्वेद महाविद्यालय<br>ओळरव पत्र<br>(अहस्तांतरणीय)<br>नाव (संपूर्ण): जा सामिहना<br>दादाराव साकराव<br>पत्ताः टेसूनी: ता जाफ्रावाद<br>जि जाळता.<br>वर्ग: PG 15 1904 (जाकरोव) २००१५-२० | VERTICE VIRTE         STUDENT IDENTITY CARD         R.A. PODAR MEDICAL COLLEGE (AYU)         Dr.A.B.Road, Worfi, Mumbai-18         Tel :- 022-24934214/24936881         Name of Student :       Dr. MAYURI P. WAGHADHARE         PG/UG/PHD       :       Dr. MAYURI P. WAGHADHARE         Date of Birth       :       18/11/1992         Valid Upto       :       2018-2021 |
|------------------------------------------------------------------------------------------------------------------------------------------------------------------