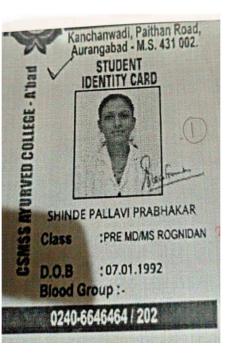

a Kapil Kakasaheb Bacotingo 29/10/17

11

# Govt. Ayurvedic College, Nanded.

|                                                     | M.O.Sr. No.<br>Date: 05/09/18<br>Luja Scharadchardog<br>nolift (Pre-Ms.) |
|-----------------------------------------------------|--------------------------------------------------------------------------|
| PARTICULARS                                         | Rs. Ps.                                                                  |
| Examination Fee                                     | arges                                                                    |
| Rupees (in words). Five Thousa<br>Hundred Twenty on | nd Two 5220/                                                             |

For : Dean Govt. Ayurvedic College, Nanded.

# Evidence – 2016









GOVERNMENT OF MAHARASHTRA DIRECTORATE OF AYURVED, MUMBAI 400 018-No. DA/PEACET/2015-2016/1.00 OKQL (EEmrGDh) Dated : 17/11/2015 SELECTION LETTER (PGACET-2015) ( ROUND 3) F. CHAVAN PALLAVI GULABSINGH Merit No. 2 Category 64 : VJ(A) PGA CET Roll No : 31485 Type : Student Subject: Provisional selection for PGA CET 2015-2016 This is to inform you that you are provisionally selected as per the details given below: given below: 1. Round Number 2. Subject Selected : 3 : 13:MS SHALAKYA TANTRA (Netra Roga) 3. College selected : 03343:GOVT AYURVEDIC COLLEGE, NANDED 4. Type of Seat : Merit Seat 5. Quota : \* STUDENT OPEN 6. Date & Time : 17/11/2015,11:27:59 1. You must join the course and should pay the necessary fees prescribed by the concerned Ayurved college by 20/11/2015. Extension of joini