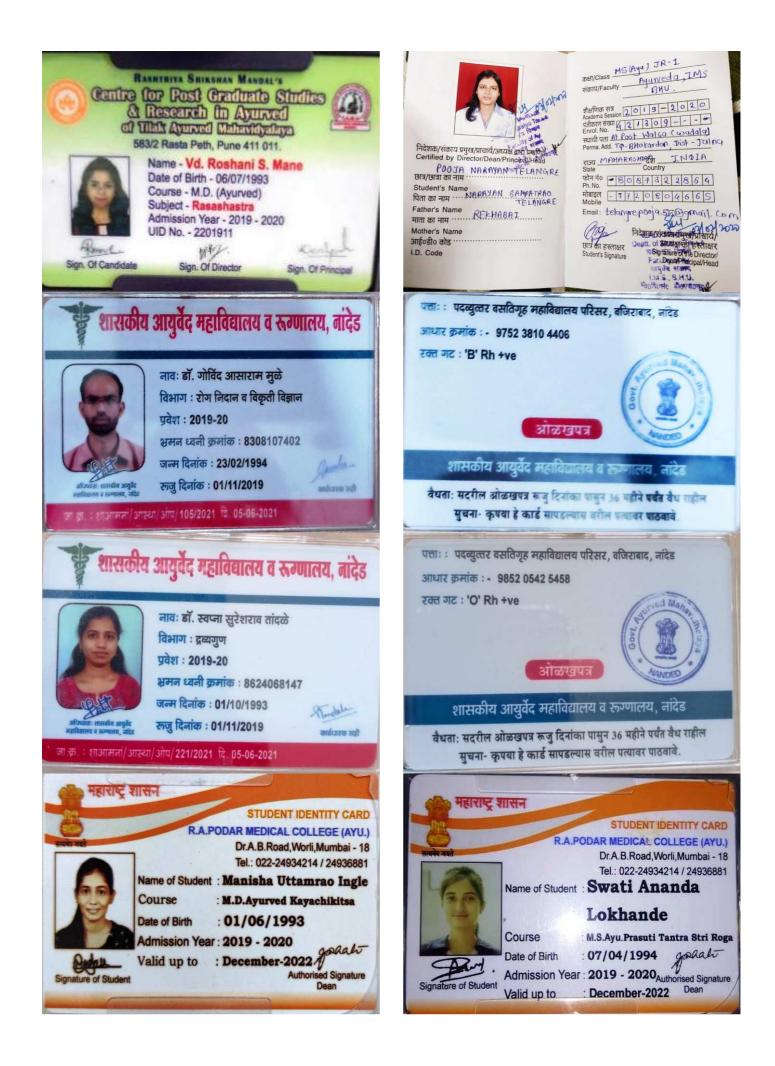

|                                                                                                                |                                                                        |

9. The candidate is requested to ensure that he/she is issued a Receipt/Acknowledgement by the college where he/she is taking admission.

10. Candidate must preserve the physical acknowledgement of confirmation of admission / confirmation of retention / confirmation of resignation given by the admitting college authority whichever is applicable.

11. This is computer generated letter, no signature is required.

# Evin

Principal



-

2022

DEC

01

-

201

Ę



# Evidence – 2019-20















# Evidence - 2018



















Ashish Badhe



**Mohanish Shinde** 





| and the second s | शासकीय आयुर्वेद महाविद्यालय<br>ओळरव पत्र<br>(अहस्तांतरणीय)<br>नाव (संपूर्ण): जा सामिहना<br>दादाराव साकराव<br>पत्ताः टेसूनी: ता जाफ्रावाद<br>जि जाळता.<br>वर्ग: PG 15 1904 (जाकरोव) २००१५-२० | VERTICE VIRTE         STUDENT IDENTITY CARD         R.A. PODAR MEDICAL COLLEGE (AYU)         Dr.A.B.Road, Worfi, Mumbai-18         Tel :- 022-24934214/24936881         Name of Student :       Dr. MAYURI P. WAGHADHARE         PG/UG/PHD       :       Dr. MAYURI P. WAGHADHARE         Date of Birth       :       18/11/1992         Valid Upto       :       2018-2021 |
|---------------------------------------------------------------------------------------------------------------------------------------------