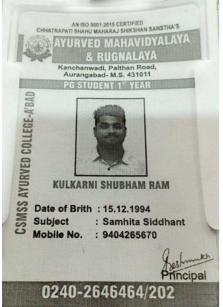

|                                                                                                                |                                                                        |

9. The candidate is requested to ensure that he/she is issued a Receipt/Acknowledgement by the college where he/she is taking admission.

10. Candidate must preserve the physical acknowledgement of confirmation of admission / confirmation of retention / confirmation of resignation given by the admitting college authority whichever is applicable.

11. This is computer generated letter, no signature is required.

# Evin

Principal



-

2022

DEC

01

-

201

Ę



# Evidence – 2019-20















# Evidence - 2018



















Ashish Badhe



**Mohanish Shinde** 





| and the second s | शासकीय आयुर्वेद महाविद्यालय<br>ओळरव पत्र<br>(अहस्तांतरणीय)<br>नाव (संपूर्ण): जा सामिहना<br>दादाराव साकराव<br>पत्ताः टेसूनी: ता जाफ्रावाद<br>जि जाळता.<br>वर्ग: PG 15 1904 (जाकरोव) २००१५-२० | VERTICE VIRTE         STUDENT IDENTITY CARD         R.A. PODAR MEDICAL COLLEGE (AYU)         Dr.A.B.Road, Worfi, Mumbai-18         Tel :- 022-24934214/24936881         Name of Student :       Dr. MAYURI P. WAGHADHARE         PG/UG/PHD       :       Dr. MAYURI P. WAGHADHARE         Date of Birth       :       18/11/1992         Valid Upto       :       2018-2021 |
|------------------------------------------------------------------------------------------------------------------------------------------------------------------------