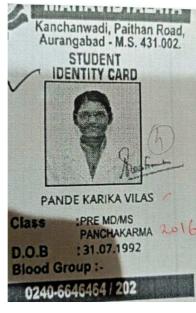

pil Kakasaheb Bacotingo 29/10/17

11

# Govt. Ayurvedic College, Nanded.

|                                                     | M.O.Sr. No.<br>Date: 05/09/18<br>Luja Scharadchardog<br>nolift (Pre-Ms.) |
|-----------------------------------------------------|--------------------------------------------------------------------------|
| PARTICULARS                                         | Rs. Ps.                                                                  |
| Examination Fee                                     | arges                                                                    |
| Rupees (in words). Five Thousa<br>Hundred Twenty on | nd Two 5220/                                                             |

For : Dean Govt. Ayurvedic College, Nanded.

# Evidence – 2016









GOVERNMENT OF MAHARASHTRA DIRECTORATE OF AYURVED, MUMBAI 400 018-No. DA/PEACET/2015-2016/1.00 OKQL (EEmrGDh) Dated : 17/11/2015 SELECTION LETTER (PGACET-2015) ( ROUND 3) F. CHAVAN PALLAVI GULABSINGH Merit No. 2 Category 64 : VJ(A) PGA CET Roll No : 31485 Type : Student Subject: Provisional selection for PGA CET 2015-2016 This is to inform you that you are provisionally selected as per the details given below: given below: 1. Round Number 2. Subject Selected : 3 : 13:MS SHALAKYA TANTRA (Netra Roga) 3. College selected : 03343:GOVT AYURVEDIC COLLEGE, NANDED 4. Type of Seat : Merit Seat 5. Quota : \* STUDENT OPEN 6. Date & Time : 17/11/2015,11:27:59 1. You must join the course and should pay the necessary fees prescribed by the concerned Ayurved college by 20/11/2015. Extension of joining t