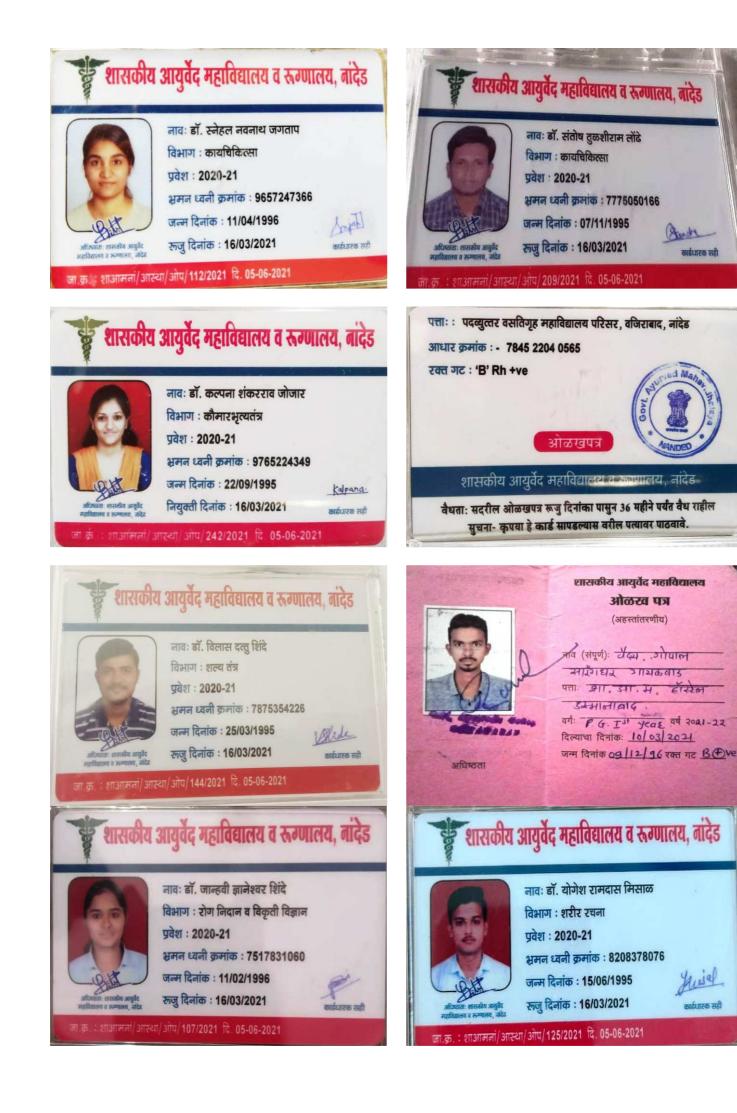

# Evidence - 2018

Ashish Badhe

**Mohanish Shinde** 

| and the second s | शासकीय आयुर्वेद महाविद्यालय<br>ओळरव पत्र<br>(अहस्तांतरणीय)<br>नाव (संपूर्ण): जा सामिहना<br>दादाराव साकराव<br>पत्ताः टेसूनी: ता जाफ्रावाद<br>जि जाळता.<br>वर्ग: PG 15 1904 (जाकरोव) २००१५-२० | VERTICE VIRTE         STUDENT IDENTITY CARD         R.A. PODAR MEDICAL COLLEGE (AYU)         Dr.A.B.Road, Worfi, Mumbai-18         Tel :- 022-24934214/24936881         Name of Student :       Dr. MAYURI P. WAGHADHARE         PG/UG/PHD       :       Dr. MAYURI P. WAGHADHARE         Date of Birth       :       18/11/1992         Valid Upto       :       2018-2021 |
|--------------------------------------------------------------------------------------------------------------------------------------------------------------------------------------------------------------------------------------------------------------------------------------------------------------------------------------------------------------------------------------------------------------------------------------------------------------------------------------------------------------------------------------------------------------------------------------------------------------------------------------------------------------------------------------------------------------------------------------------------------------------------------------------------------------------------------------------------------------------------------------------------------------------------------------------------------------------------------------------------------------------------------------------------------------------------------------------------------------------------------------------------------------------------------------------------------------------------------------------------------------------------------------------------------------------------------------------------------------------------------------------------------------------------------------------------------------------------------------------------------------------------------------------------------------------------------------------------------------------------------------------------------------------------------------------------------------------------------------------------------------------------------------------------------------------------------------------------------------------------------------------------------------------------------------------------------------------------------------------------------------------------------------------------------------------------------------------------------------------------------|---------------------------------------------------------------------------------------------------------------------------------------------------------------------------------------------|-----------------------------------------------------------------------------------------------------------------------------------------------------------------------------------------------------------------------------------------------------------------------------------------------------------------------------------------------------------------------------|
| अधिष्ठता                                                                                                                                                                                                                                                                                                                                                                                                                                                                                                                                                                                                                                                                                                                                                                                                                                                                                                                                                                                                                                                                                                                                                                                                                                                                                                                                                                                                                                                                                                                                                                                                                                                                                                                                                                                                                                                                                                                                                                                                                                                                                                                       | वर्गः PGI 15 मुल्ल (GIलेरोब)<br>दिल्याचा दिनांकः<br>जन्म दिनांक <u>22/06/19</u> 15रक्त गट <u>0 +</u> /C                                                                                     | Valid Upto : 2018-2021<br>Multure<br>Signature of Student deanrapmc@gmail.com Authorised Signature<br>Dean                                                                                                                                                                                                                                                                  |