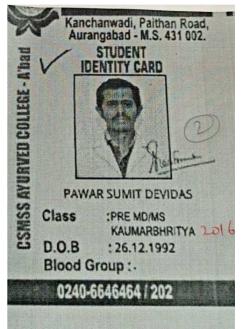

Kapil Kakasaheb Bacotingo 29/10/17

11

# Govt. Ayurvedic College, Nanded.

|                                                     | M.O.Sr. No.<br>Date: 05/09/18<br>Luja Scharadchardog<br>nolift (Pre-Ms.) |
|-----------------------------------------------------|--------------------------------------------------------------------------|
| PARTICULARS                                         | Rs. Ps.                                                                  |
| Examination Fee                                     | arges                                                                    |
| Rupees (in words). Five Thousa<br>Hundred Twenty on | nd Two 5220/                                                             |

For : Dean Govt. Ayurvedic College, Nanded.

# Evidence – 2016









GOVERNMENT OF MAHARASHTRA DIRECTORATE OF AYURVED, MUMBAI 400 018-No. DA/PEACET/2015-2016/1.00 OKQL (EEmrGDh) Dated : 17/11/2015 SELECTION LETTER (PGACET-2015) ( ROUND 3) F. CHAVAN PALLAVI GULABSINGH Merit No. 2 Category 64 : VJ(A) PGA CET Roll No : 31485 Type : Student Subject: Provisional selection for PGA CET 2015-2016 This is to inform you that you are provisionally selected as per the details given below: given below: 1. Round Number 2. Subject Selected : 3 : 13:MS SHALAKYA TANTRA (Netra Roga) 3. College selected : 03343:GOVT AYURVEDIC COLLEGE, NANDED 4. Type of Seat : Merit Seat 5. Quota : \* STUDENT OPEN 6. Date & Time : 17/11/2015,11:27:59 1. You must join the course and should pay the necessary fees prescribed by the concerned Ayurved college by 20/11/2015. Extension of joining