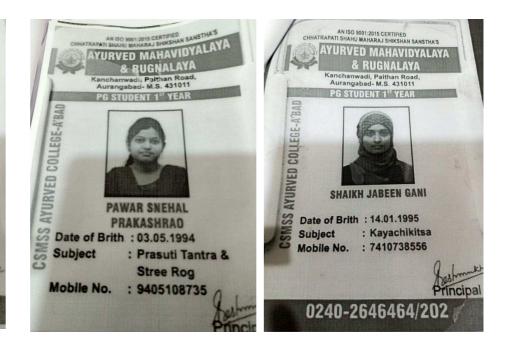

|                                                                                                                |                                                                        |

9. The candidate is requested to ensure that he/she is issued a Receipt/Acknowledgement by the college where he/she is taking admission.

10. Candidate must preserve the physical acknowledgement of confirmation of admission / confirmation of retention / confirmation of resignation given by the admitting college authority whichever is applicable.

11. This is computer generated letter, no signature is required.

# Evin

Principal



-

2022

DEC

01

-

201

Ę



# Evidence – 2019-20















# Evidence - 2018



















Ashish Badhe



**Mohanish Shinde** 





| and the second s | शासकीय आयुर्वेद महाविद्यालय<br>ओळरव पत्र<br>(अहस्तांतरणीय)<br>नाव (संपूर्ण): जा सामिहना<br>दादाराव साकराव<br>पत्ताः टेसूनी: ता जाफ्रावाद<br>जि जाळता.<br>वर्ग: PG 15 1904 (जाकरोव) २००१५-२० | VERTICE VIRTE         STUDENT IDENTITY CARD         R.A. PODAR MEDICAL COLLEGE (AYU)         Dr.A.B.Road, Worfi, Mumbai-18         Tel :- 022-24934214/24936881         Name of Student :       Dr. MAYURI P. WAGHADHARE         PG/UG/PHD       :       Dr. MAYURI P. WAGHADHARE         Date of Birth       :       18/11/1992         Valid Upto       :       2018-2021 |
|--------------------------------------------------------------------------------------------------------------------------------------------------------------------------