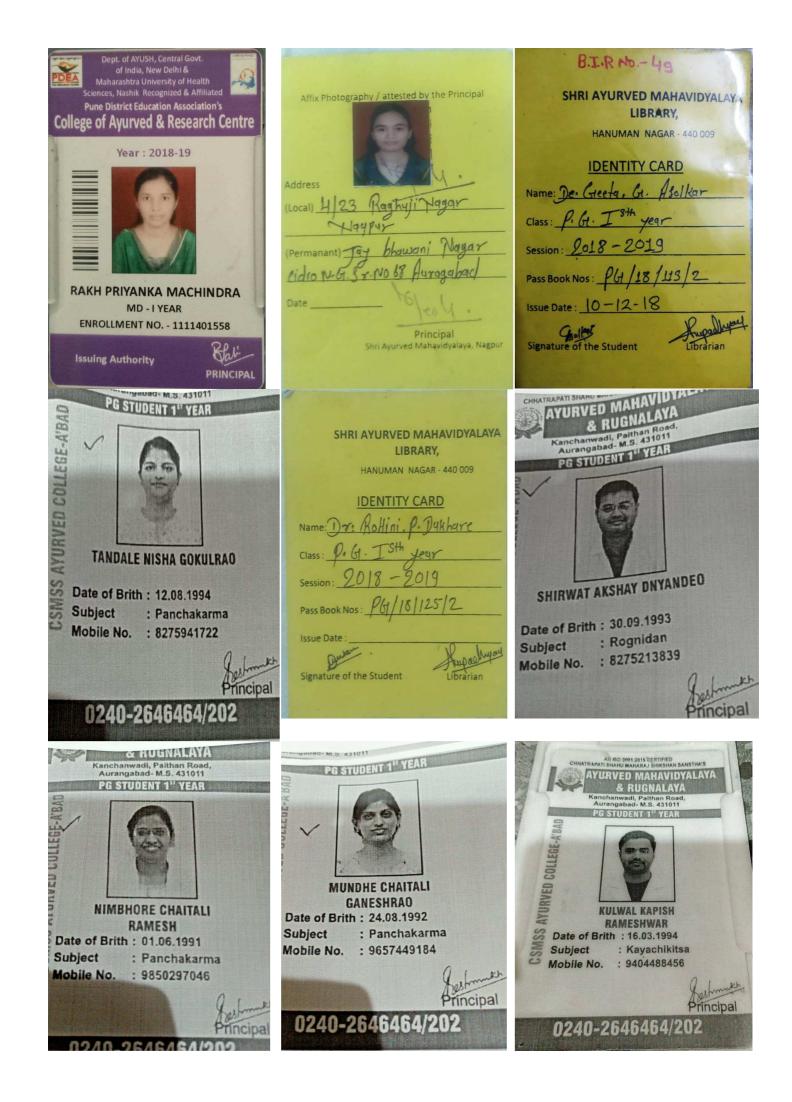

|                                                                                                                |                                                                        |

9. The candidate is requested to ensure that he/she is issued a Receipt/Acknowledgement by the college where he/she is taking admission.

10. Candidate must preserve the physical acknowledgement of confirmation of admission / confirmation of retention / confirmation of resignation given by the admitting college authority whichever is applicable.

11. This is computer generated letter, no signature is required.

# Evin

Principal



-

2022

DEC

01

-

201

Ę



# Evidence – 2019-20















# Evidence - 2018



















Ashish Badhe



**Mohanish Shinde** 





| and the second s | शासकीय आयुर्वेद महाविद्यालय<br>ओळरव पत्र<br>(अहस्तांतरणीय)<br>नाव (संपूर्ण): जा सामिहना<br>दादाराव साकराव<br>पत्ताः टेसूनी: ता जाफ्रावाद<br>जि जाळता.<br>वर्ग: PG 15 1904 (जाकरोव) २००१५-२० | VERTICE VIRTE         STUDENT IDENTITY CARD         R.A. PODAR MEDICAL COLLEGE (AYU)         Dr.A.B.Road, Worfi, Mumbai-18         Tel :- 022-24934214/24936881         Name of Student :       Dr. MAYURI P. WAGHADHARE         PG/UG/PHD       :       Dr. MAYURI P. WAGHADHARE         Date of Birth       :       18/11/1992         Valid Upto       :       2018-2021 |
|--------------------------------------------------------------------------------------------------------------------------------------------------------------------