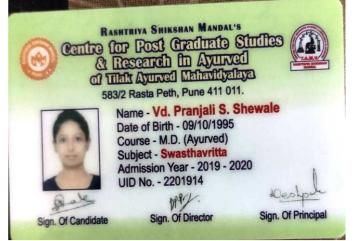

|                                                                                                                |                                                                        |

9. The candidate is requested to ensure that he/she is issued a Receipt/Acknowledgement by the college where he/she is taking admission.

10. Candidate must preserve the physical acknowledgement of confirmation of admission / confirmation of retention / confirmation of resignation given by the admitting college authority whichever is applicable.

11. This is computer generated letter, no signature is required.

# Evin

Principal



-

2022

DEC

01

-

201

Ę



# Evidence – 2019-20















# Evidence - 2018



















Ashish Badhe



**Mohanish Shinde** 





| and the second s | शासकीय आयुर्वेद महाविद्यालय<br>ओळरव पत्र<br>(अहस्तांतरणीय)<br>नाव (संपूर्ण): जा सामिहना<br>दादाराव साकराव<br>पत्ताः टेसूनी: ता जाफ्रावाद<br>जि जाळता.<br>वर्ग: PG 15 1904 (जाकरोव) २००१५-२० | VERTICE VIRTE         STUDENT IDENTITY CARD         R.A. PODAR MEDICAL COLLEGE (AYU)         Dr.A.B.Road, Worfi, Mumbai-18         Tel :- 022-24934214/24936881         Name of Student :       Dr. MAYURI P. WAGHADHARE         PG/UG/PHD       :       Dr. MAYURI P. WAGHADHARE         Date of Birth       :       18/11/1992         Valid Upto       :       2018-2021 |
|-------------------------------------------------------------------------------------------------------------------------------------------